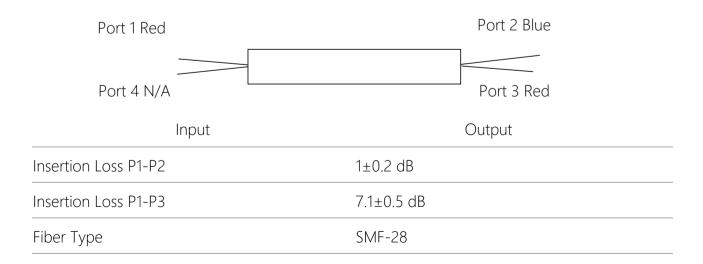

### FUNCTIONAL DIAGRAM

Order notes to our customers: The default parameters are as follows. For special needs, please contact sales. 1) Connector FC/APC, 900 um, 1 m by default for all devices except for high power devices. 2) Slow axis working, fast axis blocked, connector key is aligned to slow axis by default for PM devices.