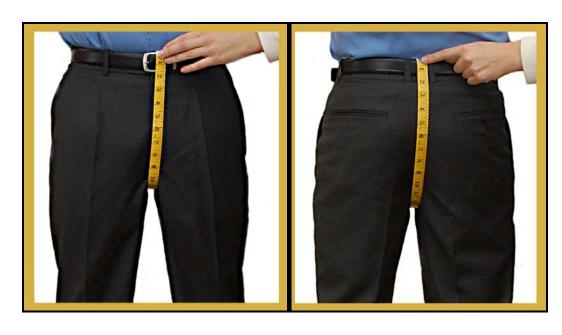

# 6. Crotch

- Measure from the front top of the pant's waistband to the back top of the pant's waistband.
- Make sure not to take this measurement too tight.
- Crotch Measurement is \_\_\_\_\_ inches.

Information Summary
(This form is for use if you plan to email us a scanned copy of your information)