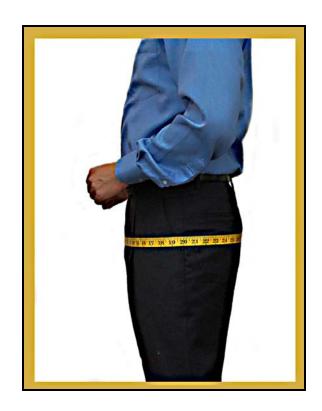

### 3. Trouser's Outseam

- Measure from the top of your pant's waistband to the floor along the outside of your leg.
- Make sure the tape is tight, that you are standing straight, and then measure. No shoes please!
- Double check this measurement.
- Trouser's Outseam is \_\_\_\_.\_\_inches.