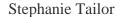

### 1. Trouser Waist

- Measure around your waist at the level where you would normally wear your pant's belt.
- With the tape measure snug around your waist, relax, and take the measurement.
- Don't be alarmed if this measurement seems larger than expected; off-the-rack pants are normally labeled as being smaller than what they really are.
- Trouser Waist is \_\_\_\_\_.\_\_\_. inches.