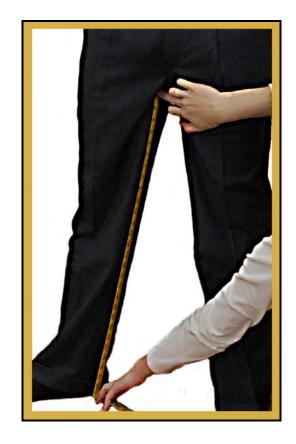

### 3. Trouser's Outseam

- Measure from the top of your pant's waistband to the floor along the outside of your leg.
- Make sure the tape is tight, that you are standing straight, and then measure. No shoes please!
- Double check this measurement.
- Trouser's Outseam is \_\_\_\_.\_\_inches.