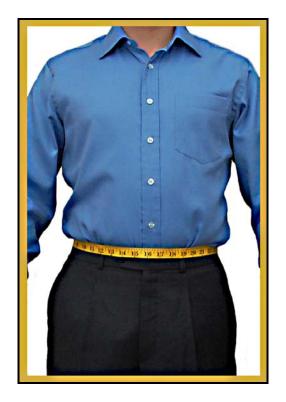

# 2. Hips/Seat

- Measure around the fullest part of your hips and buttocks.
- My Hips/Seat is \_\_\_\_\_.\_\_\_.
  inches.