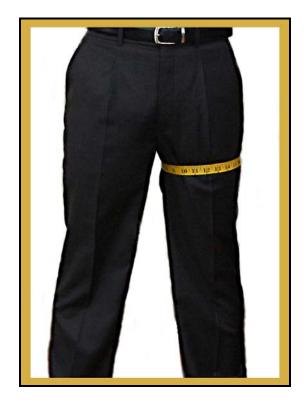

# 2. Hips/Seat

- Measure around the fullest part of your hips and buttocks.
- My Hips/Seat is \_\_\_\_\_.\_\_\_.
  inches.