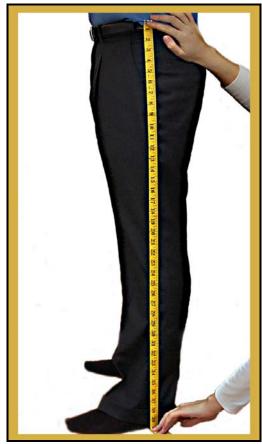

## 13. Trouser's Outseam

- Measure from the top of your pant's waistband to the floor along the outside of your leg.
- Make sure the tape is tight, that you are standing straight, and then measure. No shoes please!
- Double check this measurement.
- Trouser's Outseam is \_\_\_\_.\_\_inches.