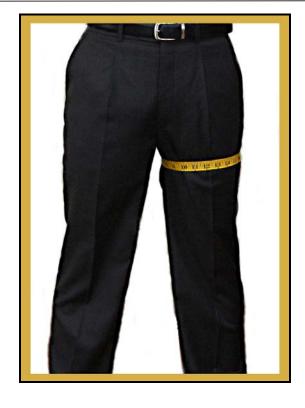

## 16. Thigh

- Measure around your thigh at its widest point.
- You need measure only one side.
- My Thigh is \_\_\_\_\_inches.