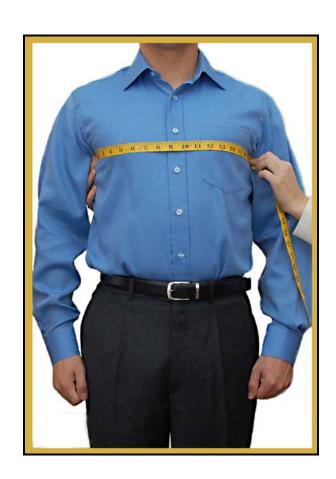

## 11. Front Chest Width

- With the person's arms by their side, measure across the front of the chest.
- Start at the front of the right armpit, continue measuring across the nipples, and then stop at the front of the left armpit. Do not measure under the arms.
- This is the front part of the full chest measurement we took in step 2.
- My Front Chest Width is \_\_\_\_.\_\_inches.