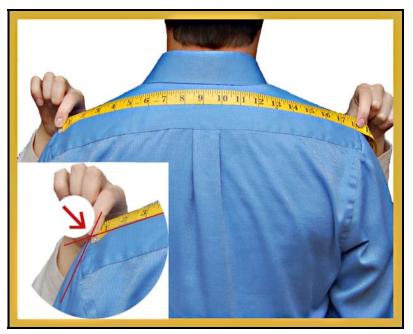

## 3. Full Shoulder Width

- Measure from the end of the right shoulder to the end of the left shoulder.
- We define the "End of the Shoulder" as where the horizontal plane of the shoulder intersects the vertical plane of the arm (see illustration).
- Double check measurement.
- My Full Shoulder Width is inches.