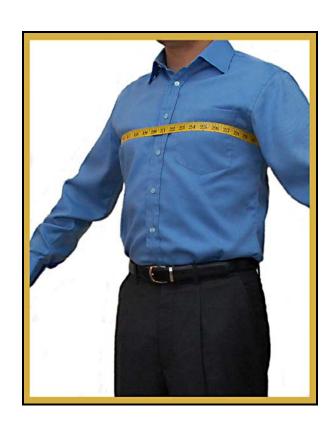

## 2. Full Chest

- Measure around the chest and body at its fullest part (typically right under the armpits and shoulder blades, right across the nipples).
- Hold the tape against the body tight enough so that it does not slip down, but not so tight that it restricts breathing. It should be "snug".
- Make sure the tape is horizontal and the person's arms are by their side; then take a normal breath and measure.
- Do not puff out your chest
- Double check this measurement.
- My Full Chest is \_\_\_\_\_ inches.