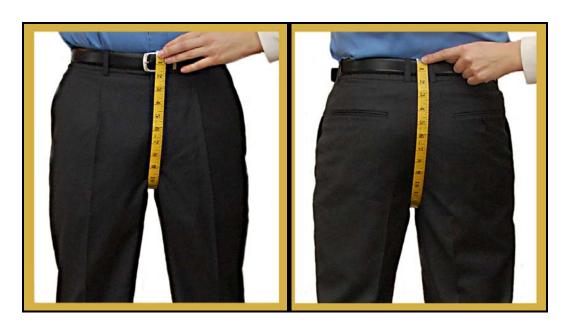

## 15. Crotch

- Measure from the front top of the pant's waistband to the back top of the pant's waistband.
- Make sure not to take this measurement too tight.
- Crotch Measurement is \_\_\_\_\_ inches.