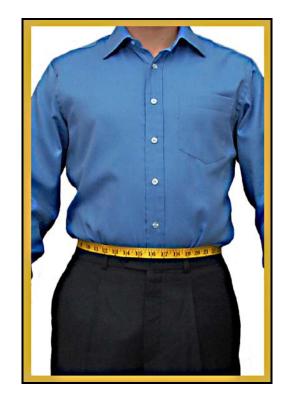

#### 12. Trouser Waist

- Measure around your waist at the level where you would normally wear your pant's belt.
- With the tape measure snug around your waist, relax, and take the measurement.
- Don't be alarmed if this measurement seems larger than expected; off-the-rack pants are normally labeled as being smaller than what they really are.

| • | Trouser Waist is | <br>• |
|---|------------------|-------|
|   | inches.          |       |