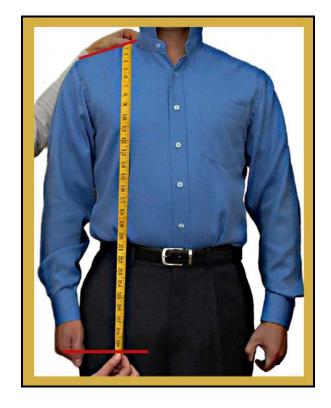

## 10. Front Jacket Length

- Measure straight down the front from the base of the neck (right or left side) to the point level with your thumb knuckle.
- My Front Jacket Length is \_\_\_\_\_ inches.