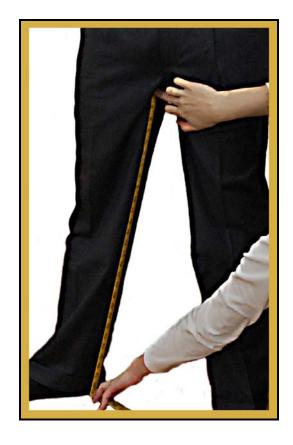

#### 14. Trouser's Inseam

- Measure from the lowest part of your crotch area to the floor.
- Make sure the tape is tight along the inside of your leg, that you are standing straight, and then measure. No shoes please!
- Trouser's Inseam is \_\_\_\_\_.\_\_inches.