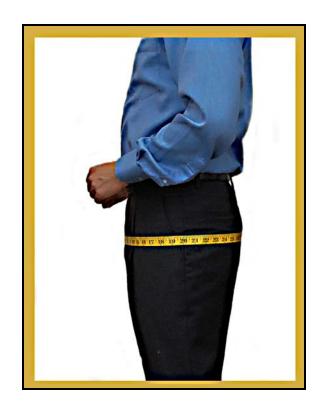

## 8. Waist / Stomach

- Measure around the fullest part of the waist/stomach or right below your bottom ribs, whichever is greater.
- Jacket Waist is \_\_\_\_\_.\_\_\_. inches.

## 9. Hips/Seat

- Measure around the fullest part of your hips and buttocks.
- My Hips/Seat is \_\_\_\_\_.\_\_\_.
  inches.