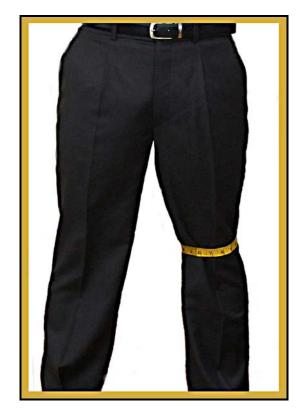

## **17. Knee**

- Measure around your knee at its widest point.
- You need only measure one side.
- My Knee is \_\_\_\_\_inches.

Information Summary
(This form is for use if you plan to email us a scanned copy of your information)