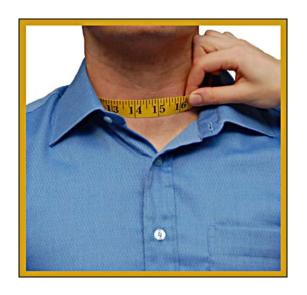

#### 1. Neck

- Measure around your neck at the height where your collar, if buttoned, would be.
- This measurement should be taken along the lower section of the neck, below your Adams Apple and above your Sternal Notch.
- The tape should be comfortably touching the skin, with enough room so that you do not feel restricted.
- My Neck is \_\_\_\_\_ inches.