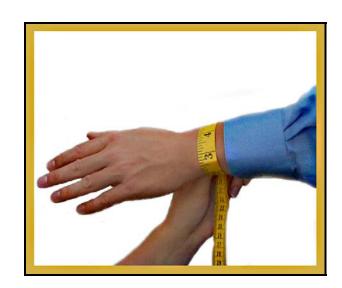

## 7. Wrist

- Measure around the fullest part of the wrist.
- You need only measure one side.
- Wrist is \_\_\_\_\_ inches.