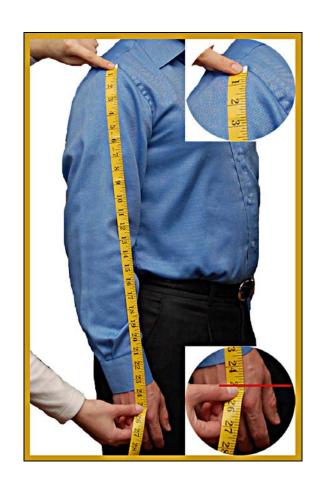

## 4. Right Sleeve

- Measure from the end of the right shoulder to the "Pinch" of the right hand.
- The "Pinch" of the hand is found where the base of the thumb and the base of the index finger intersect (approximately 1 inch above the index finger knuckle).
- Double check this measurement.
- Right Sleeve is \_\_\_\_\_ inches.

## 5. Left Sleeve

- Measure from the end of the left shoulder to the "Pinch" of the left hand.
- Double check this measurement.
- Left Sleeve is \_\_\_\_\_ inches.