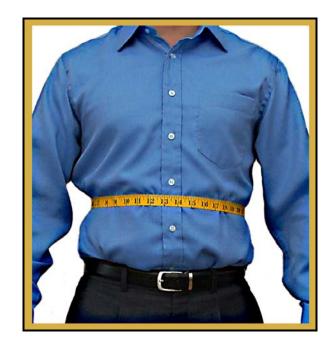

## 2. Full Chest

- Measure around the chest and body at its fullest part (typically right under the armpits and shoulder blades, right across the nipples).
- Hold the tape against the body tight enough so that it does not slip down, but not so tight that it restricts breathing. It should be "snug".
- Make sure the tape is horizontal and the person's arms are by their side; then take a normal breath and measure.
- Do not puff out your chest
- Double check this measurement.
- My Full Chest is \_\_\_\_\_ inches.