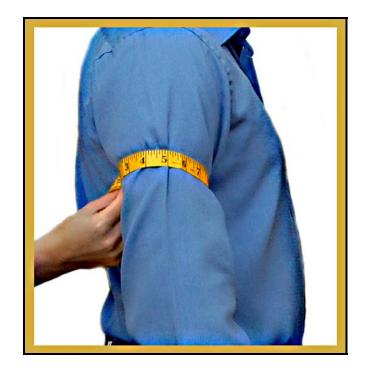

## 6. Bicep

- Measure around the fullest part of the bicep with the arms by your side.
- You need only measure one side.
- My Bicep is \_\_\_\_\_ inches.