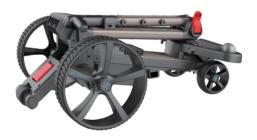

## Add-on Accessories

Umbrella Holder

Cup Holder

Compact size that folds easily in most car trunks

## Specifications

Follow Me UWB based follow system

Dimensions Unfolded 2.69 x 1.97 x 3.28 ft

Dimensions Folded 2.69 x 1.97 x 1.15 ft

Battery Capacity 22.2V/14000mAH

Charging Time 8hrs to fully charge

Wireless Range 65.62 ft / 20m