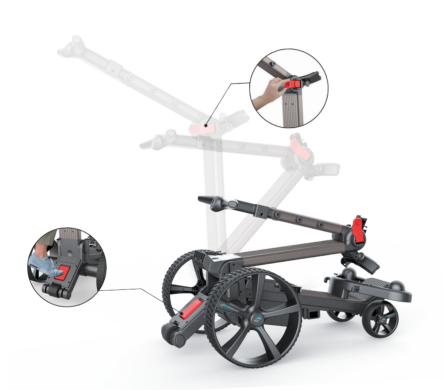

## Add-on Accessories

Umbrella Holder

Cup Holder

Compact size that folds easily in most car trunks

## Specifications

Follow Me UWB based follow system

Dimensions Unfolded 2.69 x 1.97 x 3.28 ft

Dimensions Folded 2.69 x 1.97 x 1.15 ft

Battery Capacity 22.2V/14000mAH

Charging Time 8hrs to fully charge

Wireless Range 65.62 ft / 20m

Weight 35.98 lbs /16.32 kgs

Rubber Wheel ?? X 11.8 in

Speed 4.7~7.8 km/h

Working Temp -40 ~85°C -40~ 185°F