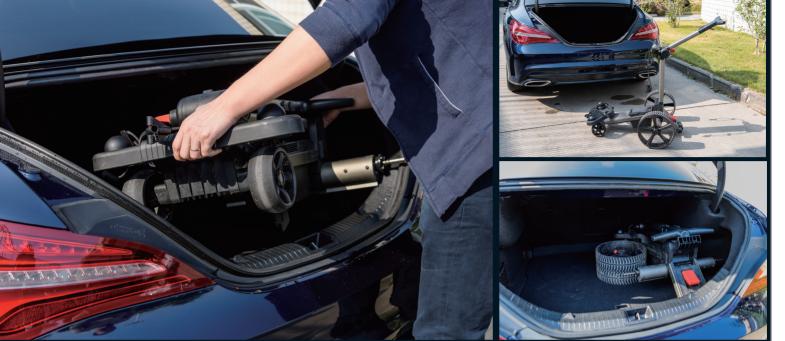

## Add-on Accessories

Umbrella Holder

Cup Holder

Compact size that folds easily in most car trunks