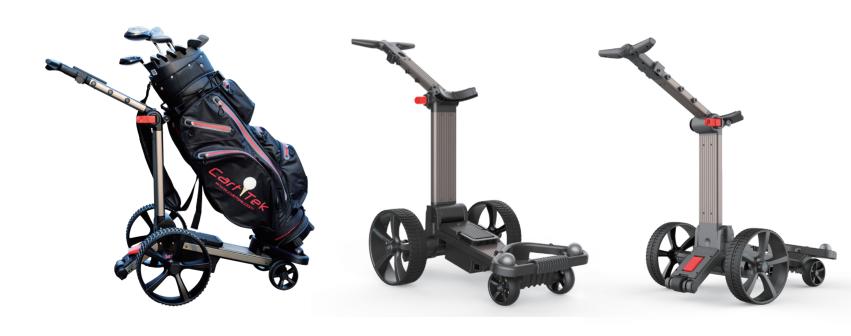

## Add-on Accessories

Umbrella Holder

Cup Holder

Compact size that folds easily in most car trunks