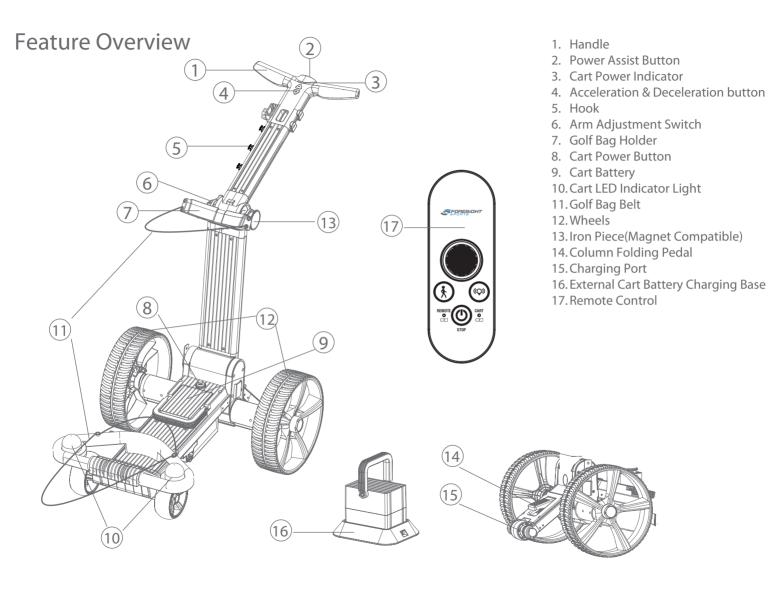

## Specifications

Follow Me UWB based follow system

Dimensions Unfolded 2.69 x 1.97 x 3.28 ft

Dimensions Folded 2.69 x 1.97 x 1.15 ft

Battery Capacity 22.2V/14000mAH

Charging Time 8hrs to fully charge

Wireless Range 65.62 ft / 20m

Weight 35.98 lbs /16.32 kgs

Rubber Wheel ?? X 11.8 in

Speed 4.7~7.8 km/h

Working Temp -40 ~85°C -40~ 185°F