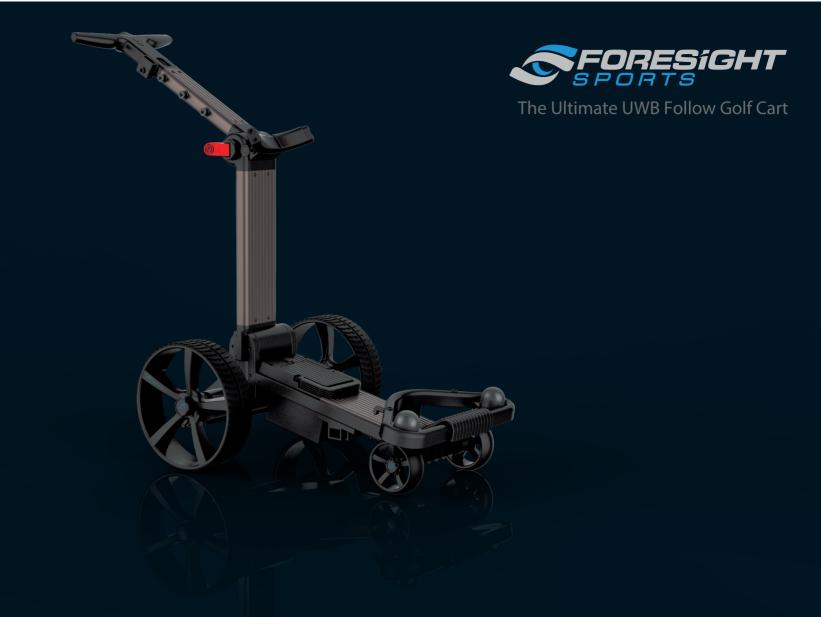

## The World's ONLY UWB Follow Golf Cart

Ultra-wideband(UWB) is a radio technology that can use a very low energy level for short-range, high-bandwidth communications over a large portion of the radio spectrum.

UWB has traditional applications in non-cooperative radar imaging. Most recent applications target sensor data collection, precision locating and tracking applications.

The precise real-time location system that locates real time applications with accuracy of 10~30cm position and orientation.