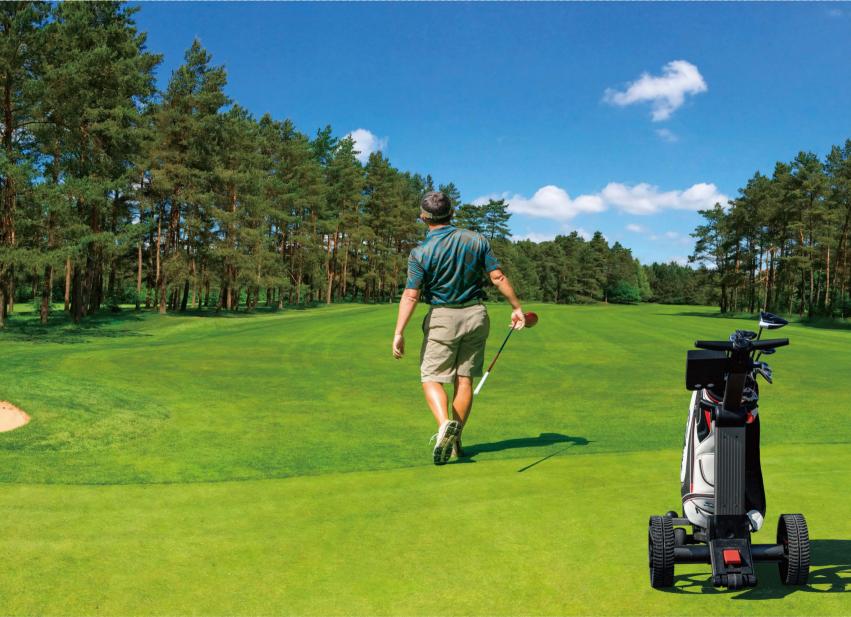

## A real sports car powered by imagination.









## The World's ONLY UWB Follow Golf Cart

Ultra-wideband(UWB) is a radio technology that can use a very low energy level for short-range, high-bandwidth communications over a large portion of the radio spectrum.

UWB has traditional applications in non-cooperative radar imaging. Most recent applications target sensor data collection, precision locating and tracking applications.

The precise real-time location system that locates real time applications with accuracy of 10~30cm position and orientation.







## Add-on Accessories



Umbrella Holder



Cup Holder







Compact size that folds easily in most car trunks





## Specifications



Follow Me UWB based follow system



Dimensions Unfolded 2.69 x 1.97 x 3.28 ft



Dimensi