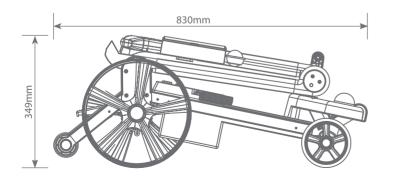

## Specifications

Follow Me UWB based follow system

Dimensions Unfolded 2.69 x 1.97 x 3.28 ft

Dimensions Folded 2.69 x 1.97 x 1.15 ft

Battery Capacity 22.2V/14000mAH

Charging Time 8hrs to fully charge

Wireless Range 65.62 ft / 20m