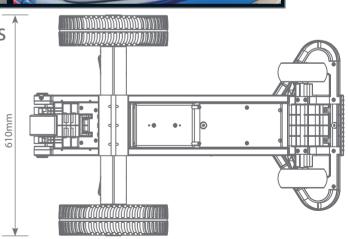

## Specifications

Follow Me UWB based follow system

Dimensions Unfolded 2.69 x 1.97 x 3.28 ft

Dimensions Folded 2.69 x 1.97 x 1.15 ft

Battery Capacity 22.2V/14000mAH

Charging Time 8hrs to fully charge

Wireless Range 65.62 ft / 20m

Weight 35.98 lbs /16.32 kgs

Rubber Wheel ?? X 11.8 in

Speed 4.7~7.8 km/h

Working Temp -40 ~85°C -40~ 185°F