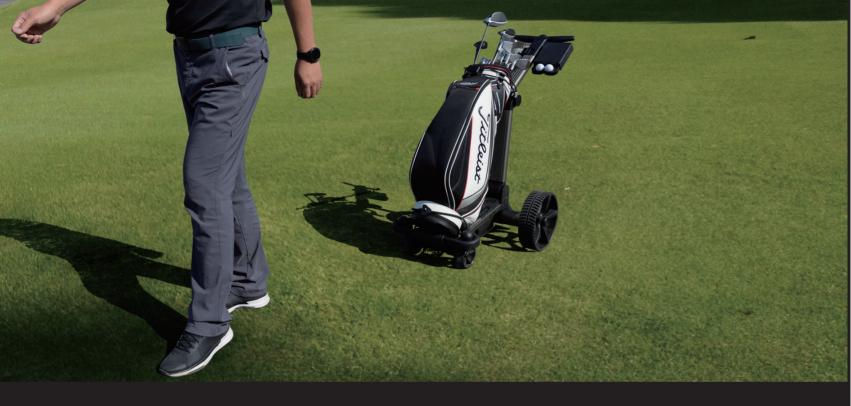

## The World's ONLY UWB Follow Golf Cart

Ultra-wideband(UWB) is a radio technology that can use a very low energy level for short-range, high-bandwidth communications over a large portion of the radio spectrum.

UWB has traditional applications in non-cooperative radar imaging. Most recent applications target sensor data collection, precision locating and tracking applications.

The precise real-time location system that locates real time applications with accuracy of 10~30cm position and orientation.