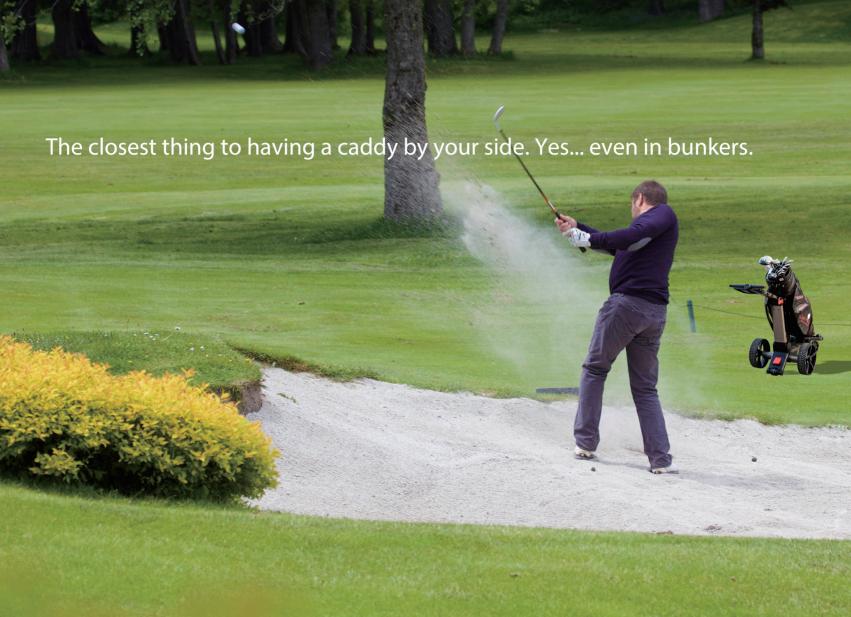

## The World's ONLY UWB Follow Golf Cart

Ultra-wideband(UWB) is a radio technology that can use a very low energy level for short-range, high-bandwidth communications over a large portion of the radio spectrum.

UWB has traditional applications in non-cooperative radar imaging. Most recent applications target sensor data collection, precision locating and tracking applications.

The precise real-time location system that locates real time applications with accuracy of 10~30cm position and orientation.