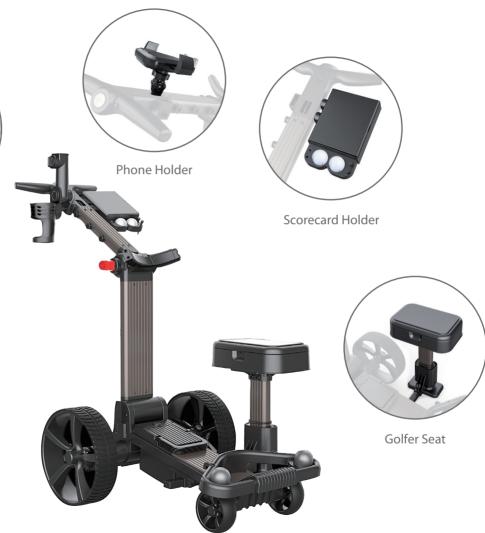

## Add-on Accessories

Umbrella Holder

Cup Holder

Compact size that folds easily in most car trunks