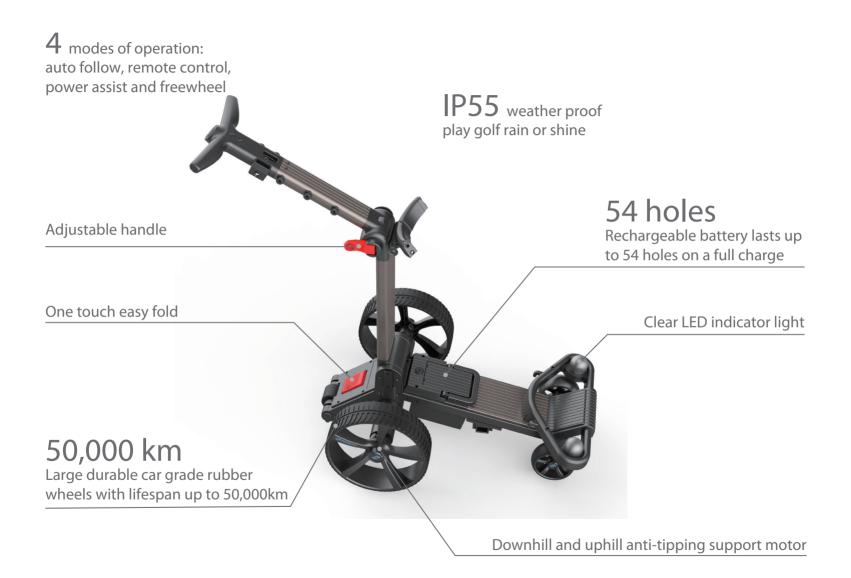

## Add-on Accessories

Umbrella Holder

Cup Holder

Compact size that folds easily in most car trunks

## Specifications

Follow Me UWB based follow system

Dimensions Unfolded 2.69 x 1.97 x 3.28 ft

Dimensions Folded 2.69 x 1.97 x 1.15 ft

Battery Capacity 22.2V/14000mAH

Charging Time 8hrs to fully charge

Wireless Range 65.62 ft / 20m

Weight 35.98 lbs /16.32 kgs

Rubber Wheel ?? X 11.8 in

Speed 4.7~7.8 km/h

Working Temp -40 ~85°C -40~ 185°F