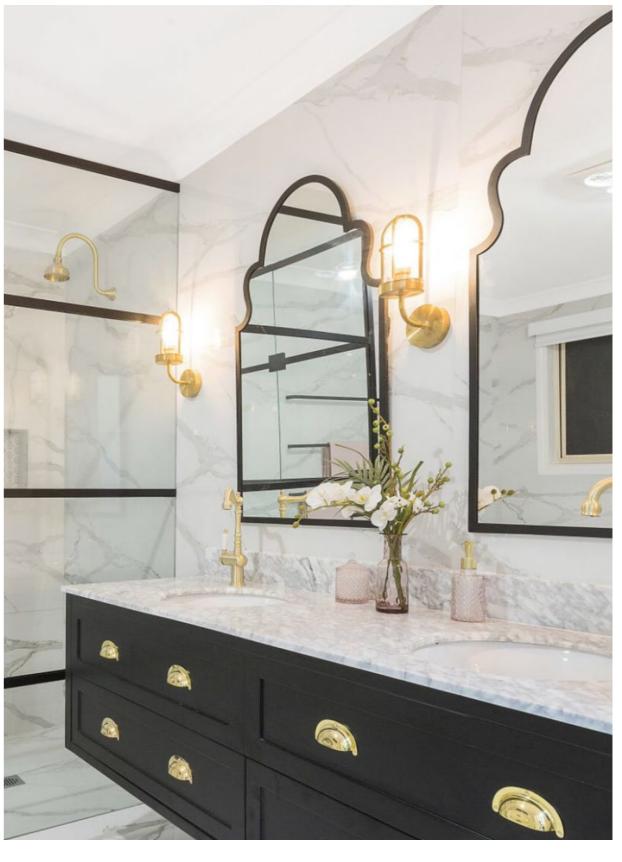

uture projects.



### TRADITIONAL COLLECTION







SABLE





SEA FOAM

JAPAN BLACK





NAVY

### MODERN COLLECTION

BLUE





TRADITIONAL COLLECTION





### CLEO 560 DEEP

Cleo is beautifully adorned with bamboo detailing and brass ring handles. A perfect statement piece that has been featured by many of Australia's favourite stylists.

BYRON 575 D E E P

Reminiscent of an antique library cabinet with exquisitely proportioned drawers our Bryon range features classic chrome rail handles.

Available sizes: 900, 1800 Double

Available sizes: 700, 1000

# BLACK, NAV



# SOUTHOLD 570 DEEP

A classical vanity, showcasing craftmanship and true elegance. Perfectly at home in a Queenslander or Victorian, the Southold offers a heritage of distinction.

Available sizes: 900, 1200, 1500 Double



# NORTH HAVEN 575 DEEP

Reminiscent of an antique library cabinet with exquisitely proportioned drawers our North Haven range features classic cup handles.

Available sizes: 900, 1200, 1500 Single, 1500 Double, 1800 Double

WHITE, BLACK, NAVY HAMPTON GREY



# HAYLEY 450 DEEP

Hayley is all about classic, traditional design and is a favourite to some of Australia's best known stylists. Equally at home in a modern or traditional bathroom.

Available sizes: 700, 1000, 1200, 1500 Double



### LAUREN 610 DEEP

Our Lauren is sleek, understated and elegant. A wall hung unit with simple lines and detailing, paired with handcrafted pulls and knobs combined.

Available sizes: 1200, 1500 Double

### С Х BLA • $\succ$ ш ц С Z O , HAMPT ш **WHIT**





# SOPHIA 560 DEEP

Our Sophia range is confide