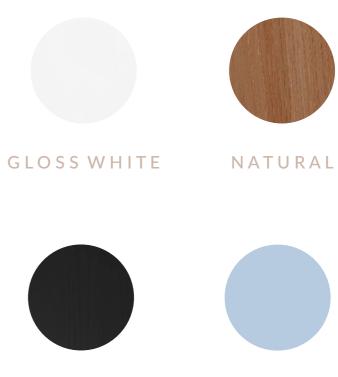

### COLOUR RANGE

Supreme Sunrise offers an extensive range of cabinetry colours; a mix of polyurethane and timber veneer finishes. Each vanity range offers signature colour options. Shop our colour samples online to find the perfect finishes for your current and future projects.

### TRADITIONAL COLLECTION

SABLE

SEA FOAM

JAPAN BLACK

NAVY

### MODERN COLLECTION

BLUE

TRADITIONAL COLLECTION