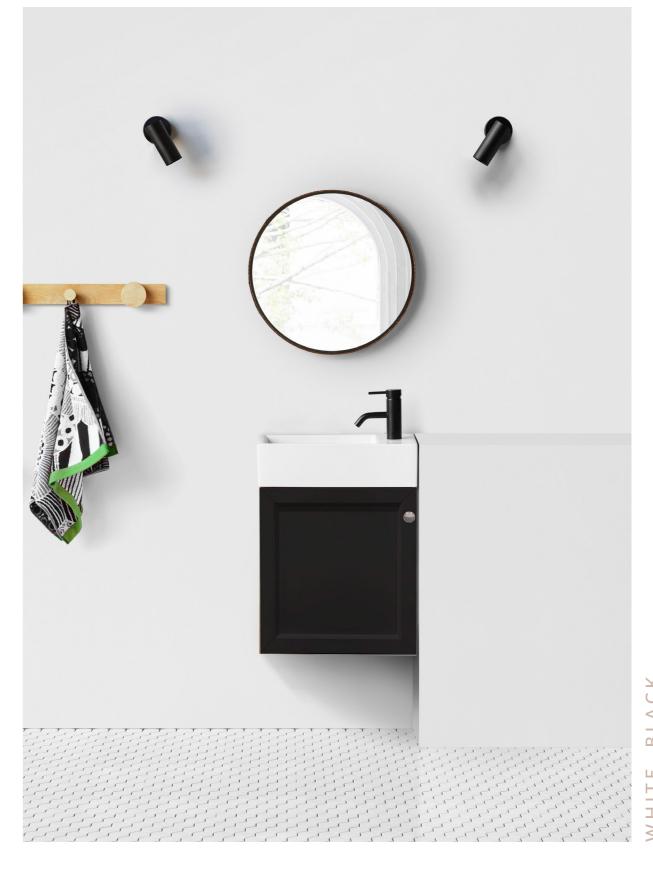

or traditional bathroom.

Available sizes: 700, 1000, 1200, 1500 Double



### LAUREN 610 DEEP

Our Lauren is sleek, understated and elegant. A wall hung unit with simple lines and detailing, paired with handcrafted pulls and knobs combined.

Available sizes: 1200, 1500 Double

### С Х BLA • $\succ$ ш ц С Z O , HAMPT ш **WHIT**





# SOPHIA 560 DEEP

Our Sophia range is confident and understated in its simplicity. Clean lines and detailing; a vanity that is in essence traditional but allows for a modern approach when styling.

Available sizes: 700, 1000, 1200 1500 Double



# LUCIE 255 DEEP

Our Lucie is a small wall hung unit with a VJ profile door; just as functional as beautiful. Perfect for your small spaces, tying in the design of your whole traditional home.

Available sizes: 460



RUBIE 255 DEEP

Our Rubie range is compact, classic and functional. A small scale wall hung unit with a traditional shaker style door; modelled off our Chantel range.

Available sizes: 460

A C K G R E Y WHITE, BLA HAMPTON G



MODERN COLLECTION





# HUXLEY 475 DEEP

An upscale wall hung vanity with tasteful modern details that work to bring a modern sensibility to apartment style living.

Available sizes: 600, 750, 900, 1200, 1220 Double

WHITE, NATURAL BLACK, SABLE GLOSS V JAPAN E



Chelsea cabinets are constructed from the finest-quality moisture resistant materials,

crafted from MDF board with a veneer finish. A beautiful, modern centerpiece.



### FINLAY 570 DEEP

Finlay is a contemporary take on a classic, mid-century design. Inspired by Danish aesthetic, the Finlay also refle