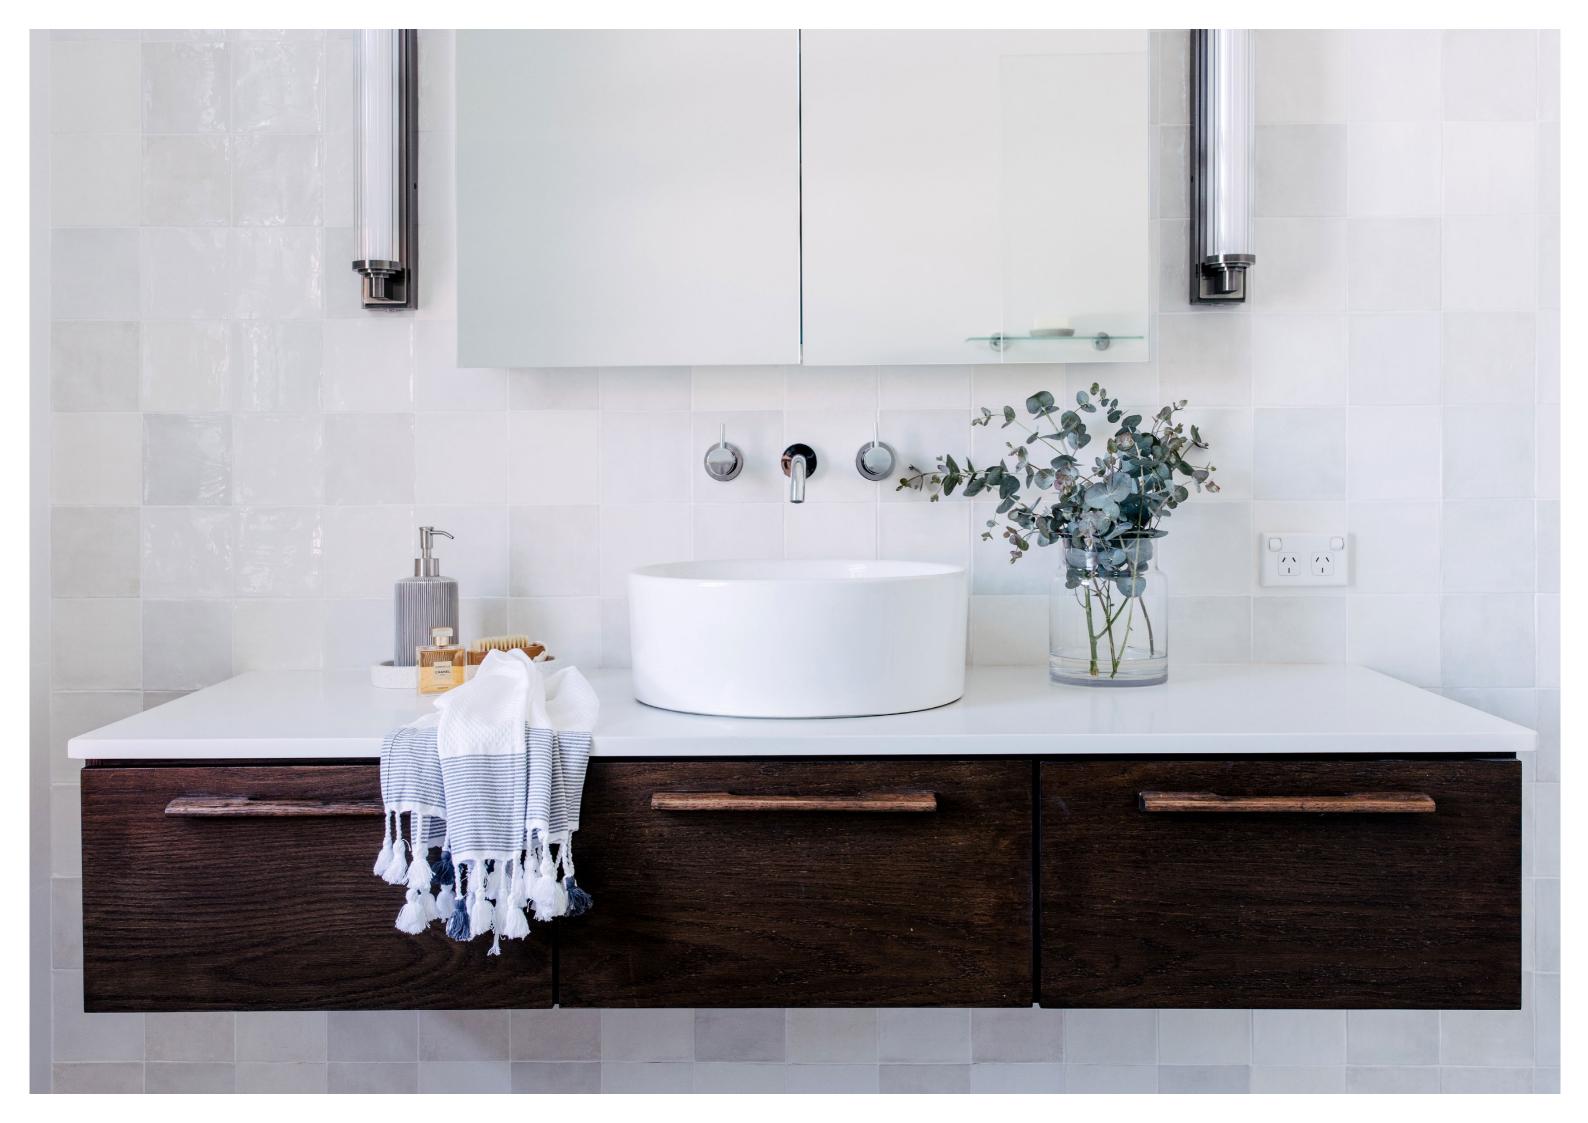

# MAC 570 DEEP

Our Mac range is a new contemporary design with a slatted textural detail and seamless handle. Inspired by modern Australian architecture, Mac is a true reflection of our relaxed beach to city lifestyle. Available in both wall hung and free standing versions.