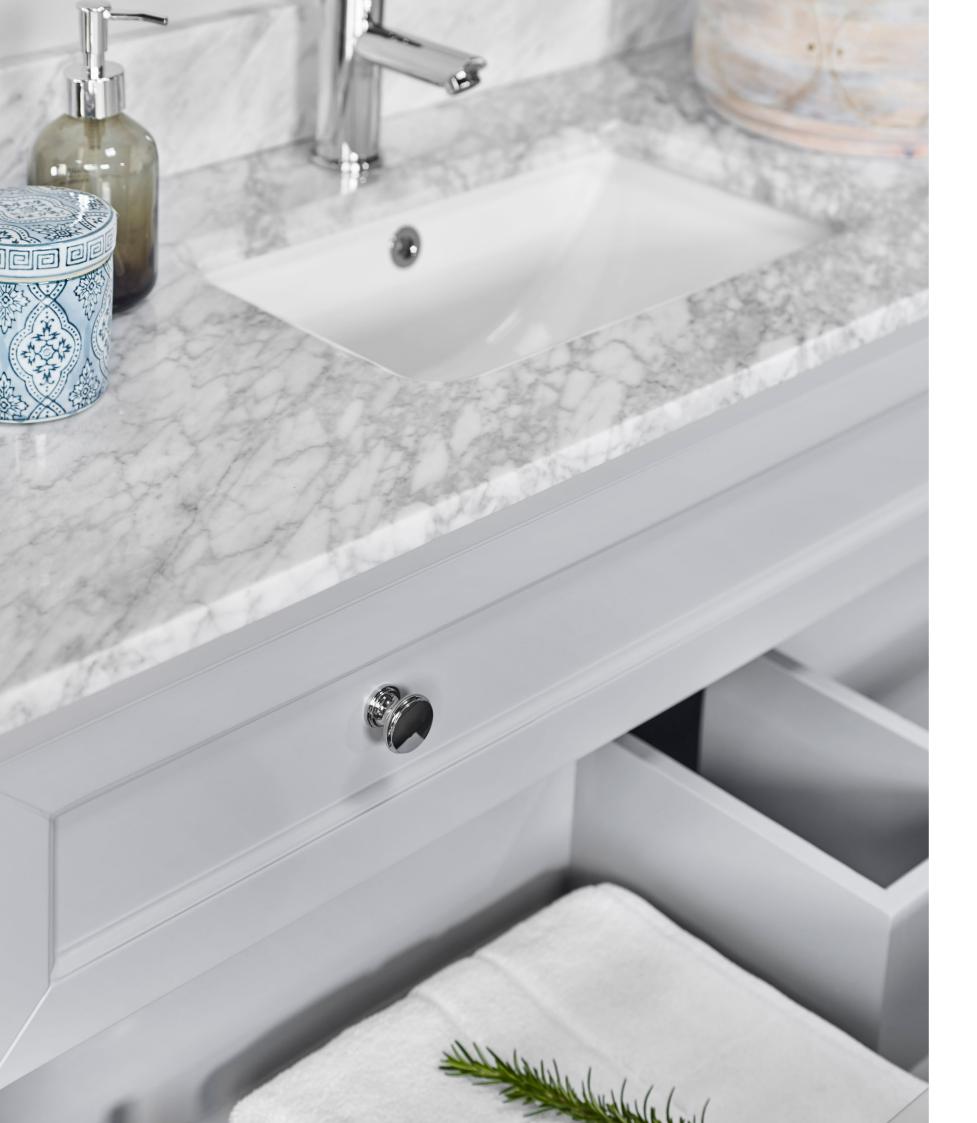

### COLOUR RANGE

Supreme Sunrise offers an extensive range of cabinetry colours; a mix of polyurethane and timber veneer finishes. Each vanity range offers signature colour options. Shop our colour samples online to find the perfect finishes for your current and future projects.