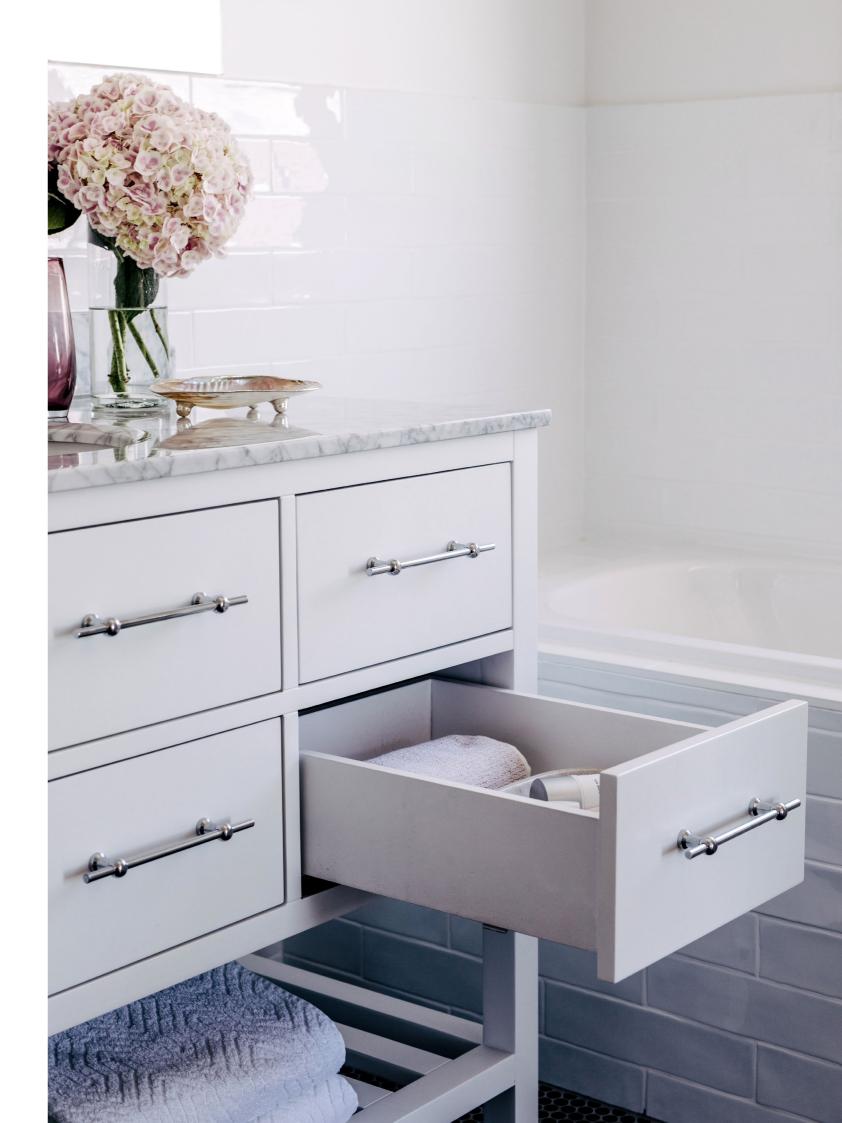

### COLOUR RANGE

Supreme Sunrise offers an extensive range of cabinetry colours; a mix of polyurethane and timber veneer finishes. Each vanity range offers signature colour options. Shop our colour samples online to find the perfect finishes for your current and future projects.