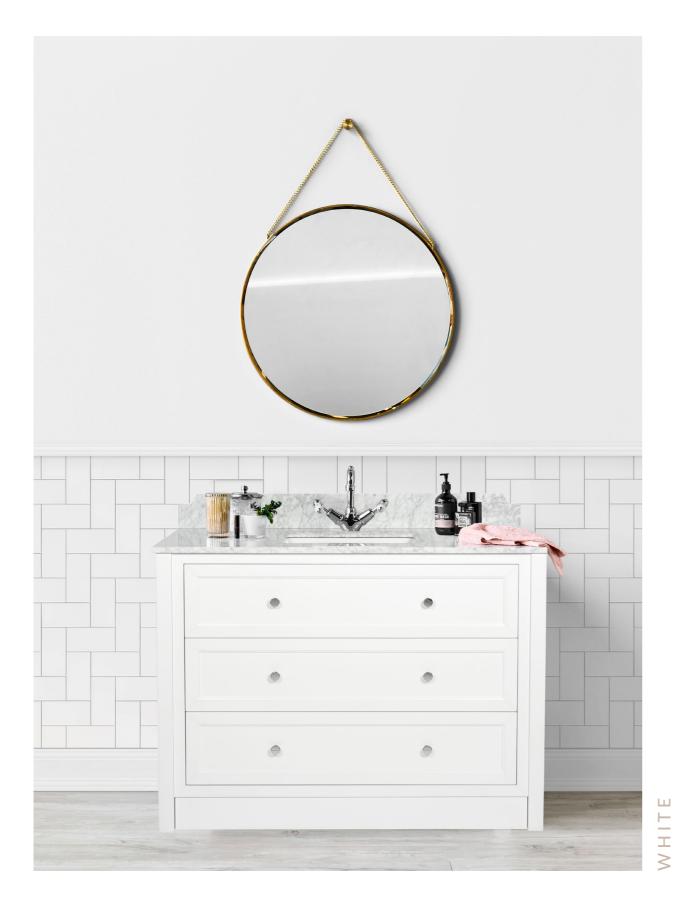

an extensive range of cabinetry colours; a mix of polyurethane and timber veneer finishes. Each vanity range offers signature colour options. Shop our colour samples online to find the perfect finishes for your current and future projects.



### TRADITIONAL COLLECTION







SABLE





SEA FOAM

JAPAN BLACK





NAVY

### MODERN COLLECTION

BLUE





TRADITIONAL COLLECTION





### CLEO 560 DEEP

Cleo is beautifully adorned with bamboo detailing and brass ring handles. A perfect statement piece that has been featured by many of Australia's favourite stylists.

BYRON 575 D E E P

Reminiscent of an antique library cabinet with exquisitely proportioned drawers our Bryon range features classic chrome rail handles.

Available sizes: 900, 1800 Double

Available sizes: 700, 1000

# BLACK, NAV



# SOUTHOLD 570 DEEP

A classical vanity, showcasing craftmanship and true elegance. Perfectly at home in a Queenslander or Victorian, the Southold offers a heritage of distinction.

Available sizes: 900, 1200, 1500 Double



# NORTH HAVEN 575 DEEP

Reminiscent of an antique library cabinet with exquisitely proportioned drawers our North Haven range features classic cup handles.

Available sizes: 900, 1200, 1500 Single, 1500 Double, 1800 Double

WHITE, BLACK, NAVY HAMPTON GREY



# HAYLEY 450 DEEP

Hayley is all about classic, traditional design and is a favourite to some of Australia's best known stylists. Equally at home in a modern or traditional bathroom.

Available sizes: 700, 1000, 1200, 1500 Double



### LAUREN 610 DEEP

Our Lauren is sleek, understated and elegant. A wall hung un