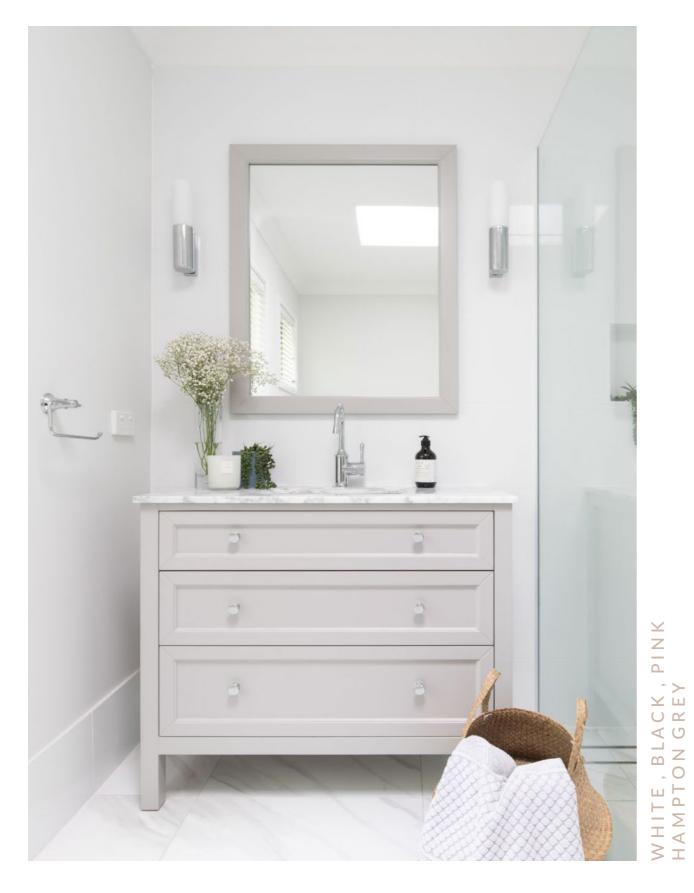

t statement piece that has been featured by many of Australia's favourite stylists.

BYRON 575 D E E P

Reminiscent of an antique library cabinet with exquisitely proportioned drawers our Bryon range features classic chrome rail handles.

Available sizes: 900, 1800 Double

Available sizes: 700, 1000

# BLACK, NAV



# SOUTHOLD 570 DEEP

A classical vanity, showcasing craftmanship and true elegance. Perfectly at home in a Queenslander or Victorian, the Southold offers a heritage of distinction.

Available sizes: 900, 1200, 1500 Double



# NORTH HAVEN 575 DEEP

Reminiscent of an antique library cabinet with exquisitely proportioned drawers our North Haven range features classic cup handles.

Available sizes: 900, 1200, 1500 Single, 1500 Double, 1800 Double

WHITE, BLACK, NAVY HAMPTON GREY



# HAYLEY 450 DEEP

Hayley is all about classic, traditional design and is a favourite to some of Australia's best known stylists. Equally at home in a modern or traditional bathroom.

Available sizes: 700, 1000, 1200, 1500 Double



### LAUREN 610 DEEP

Our Lauren is sleek, understated and elegant. A wall hung unit with simple lines and detailing, paired with handcrafted pulls and knobs combined.

Available sizes: 1200, 1500 Double

### С Х BLA • $\succ$ ш ц С Z O , HAMPT ш **WHIT**





# SOPHIA 560 DEEP

Our Sophia range is confident and understated in its simplicity. Clean lines and detailing; a vanity that is in essence traditional but allows for a modern approach when styling.

Available sizes: 700, 1000, 1200 1500 Double



# LUCIE 255 DEEP

Our Lucie is a small wall hung unit with