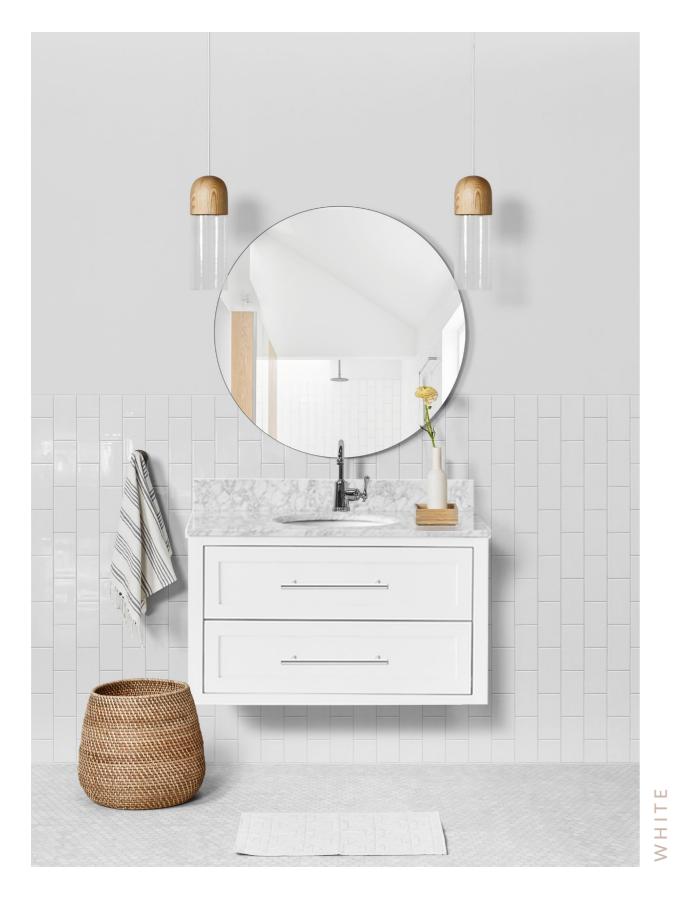

WHITE, BLACK, NAVY HAMPTON GREY

# HAYLEY 450 DEEP

Hayley is all about classic, traditional design and is a favourite to some of Australia's best known stylists. Equally at home in a modern or traditional bathroom.

Available sizes: 700, 1000, 1200, 1500 Double