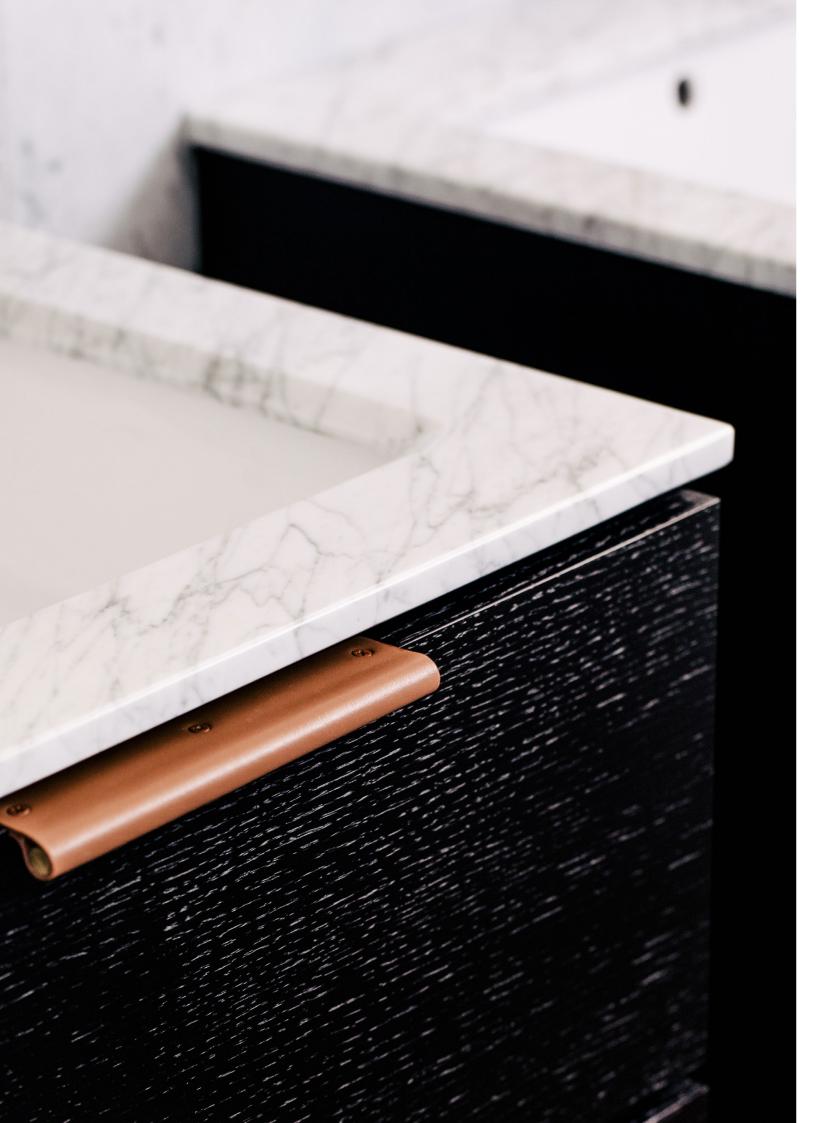

### COLOUR RANGE

Supreme Sunrise offers an extensive range of cabinetry colours; a mix of polyurethane and timber veneer finishes. Each vanity range offers signature colour options. Shop our colour samples online to find the perfect finishes for your current and future projects.