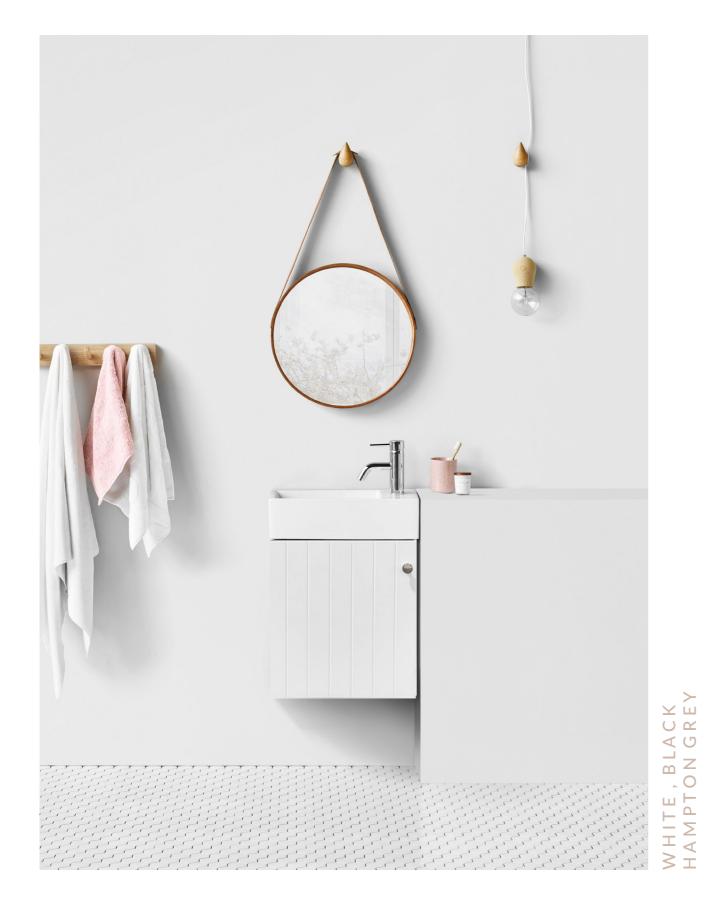

# LUCIE 255 DEEP

Our Lucie is a small wall hung unit with a VJ profile door; just as functional as beautiful. Perfect for your small spaces, tying in the design of your whole traditional home.

Available sizes: 460

RUBIE 255 DEEP

Our Rubie range is compact, classic and functional. A small scale wall hung unit with a traditional shaker style door; modelled off our Chantel range.

Available sizes: 460

A C K G R E Y WHITE, BLA HAMPTON G