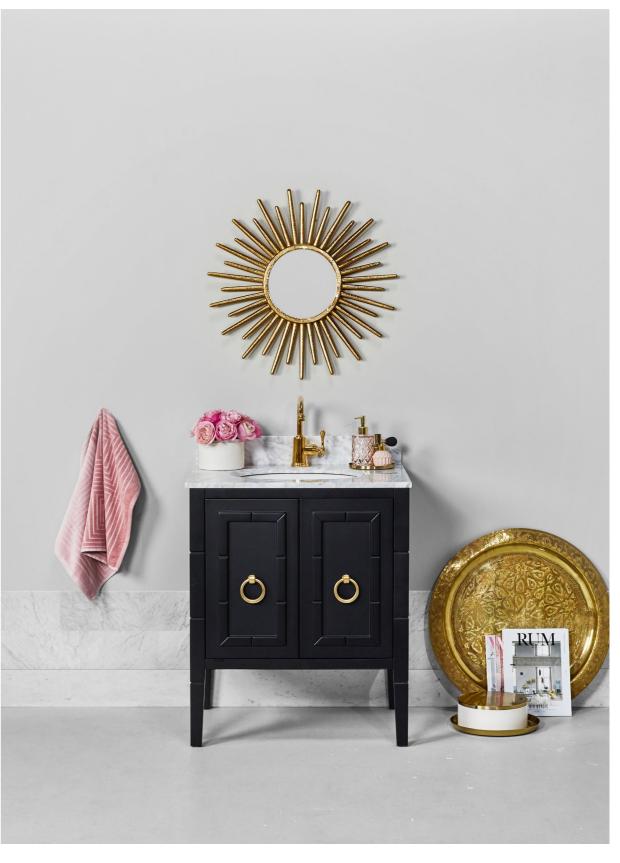

### CLEO 560 DEEP

Cleo is beautifully adorned with bamboo detailing and brass ring handles. A perfect statement piece that has been featured by many of Australia's favourite stylists.

BYRON 575 D E E P

Reminiscent of an antique library cabinet with exquisitely proportioned drawers our Bryon range features classic chrome rail handles.