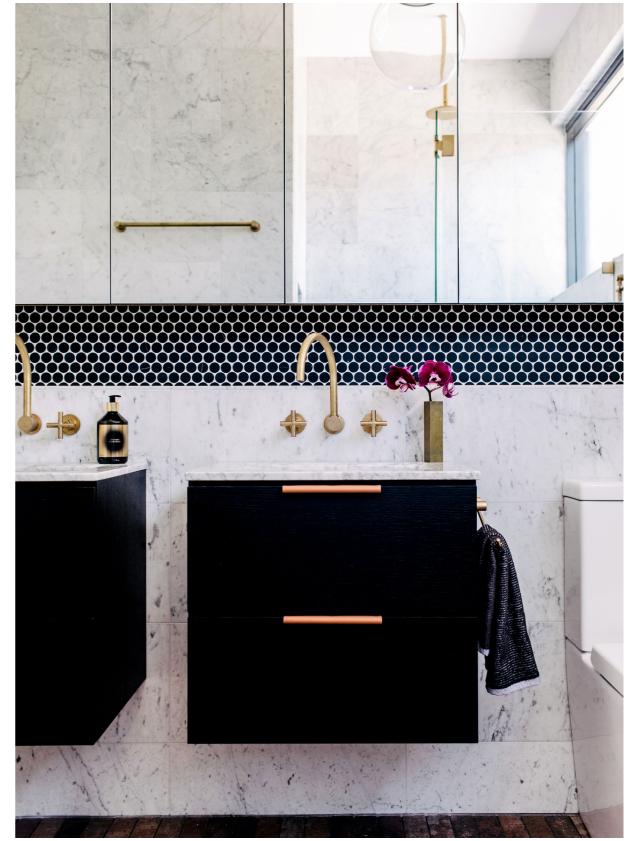

### COLOUR RANGE

Supreme Sunrise offers an extensive range of cabinetry colours; a mix of polyurethane and timber veneer finishes. Each vanity range offers signature colour options. Shop our colour samples online to find the perfect finishes for your current and future projects.