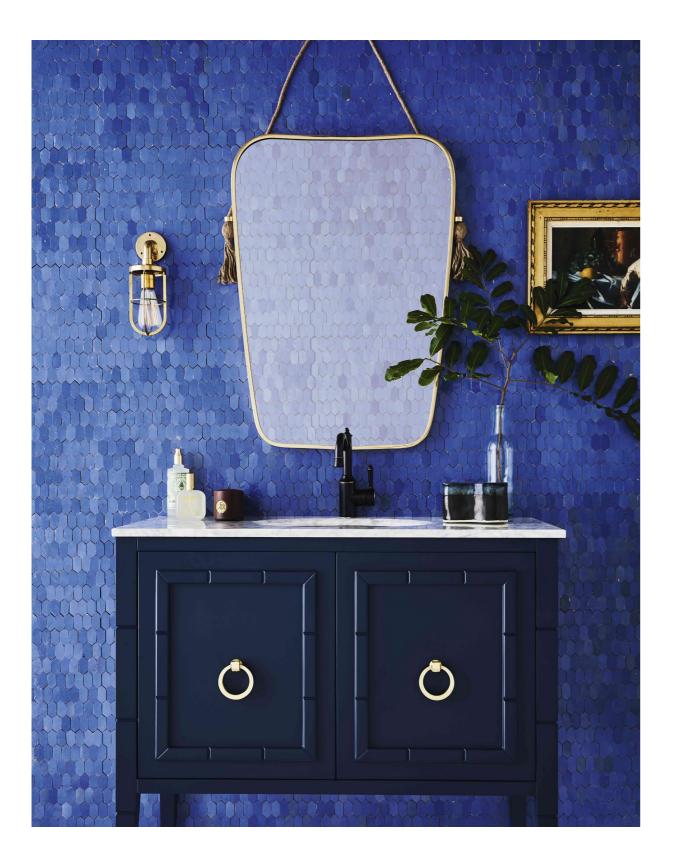

# Supreme Sunrise

### We are Supreme Sunrise

Supreme Sunrise is America's premier bathroom and cabinetry company. Our passion is to provide you with the highest quality, boutique bathroom vanities; traditional and modern vanity designs, catering for all personalities, spaces and scopes.

Creating atmospheres.





### OUR STORY

### COLOUR RANGE

Supreme Sunrise offers an extensive range of cabinetry colours; a mix of polyurethane and timber veneer finishes. Each vanity range offers signature colour options. Shop our colour samples online to find the perfect finishes for your current and future projects.



### TRADITIONAL COLLECTION







SABLE





SEA FOAM

JAPAN BLACK





NAVY

### MODERN COLLECTION

BLUE





TRADITIONAL COLLECTION





### CLEO 560 DEEP

Cleo is beautifully adorned with bamboo detailing and brass ring handles. A perfect statement piece that has been featured by many of Australia's favourite stylists.

BYRON 575 D E E P

Reminiscent of an antique library cabinet with exquisitely proportioned drawers our Bryon range features classic chrome rail handles.

Available sizes: 900, 1800 Double

Available sizes: 700, 1000

# BLACK, NAV



# SOUTHOLD 570 DEEP

A classical vanity, showcasing craftmanship and true elegance. Perfectly at home in a Queenslander or Victorian, the Southold offers a heritage of distinction.

Available sizes: 900, 1200, 1500 Double



# NORTH HAVEN 5