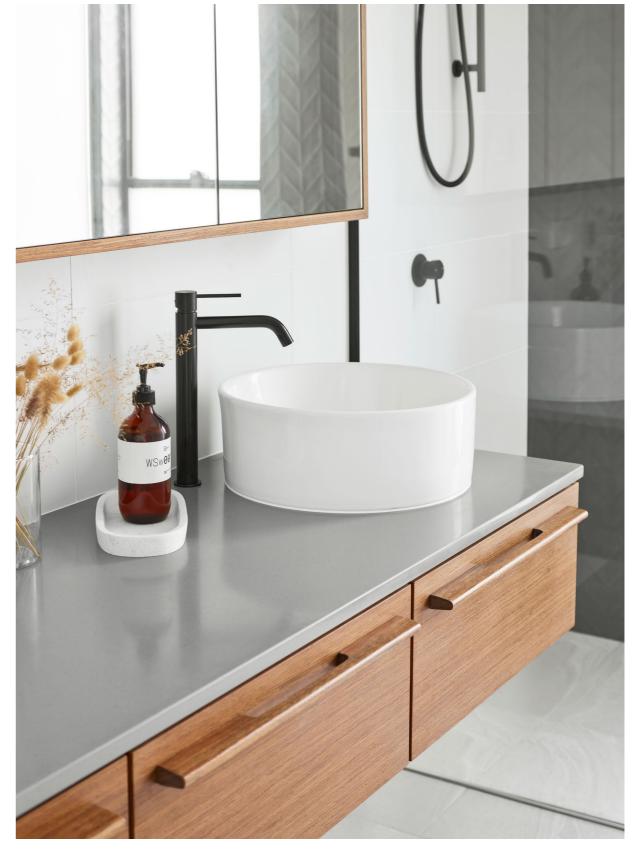

# MAC 570 DEEP

Our Mac range is a new contemporary design with a slatted textural detail and seamless handle. Inspired by modern Australian architecture, Mac is a true reflection of our relaxed beach to city lifestyle. Available in both wall hung and free standing versions.

Available sizes: 600, 900, 1200, 1500 Single, 1500 Double