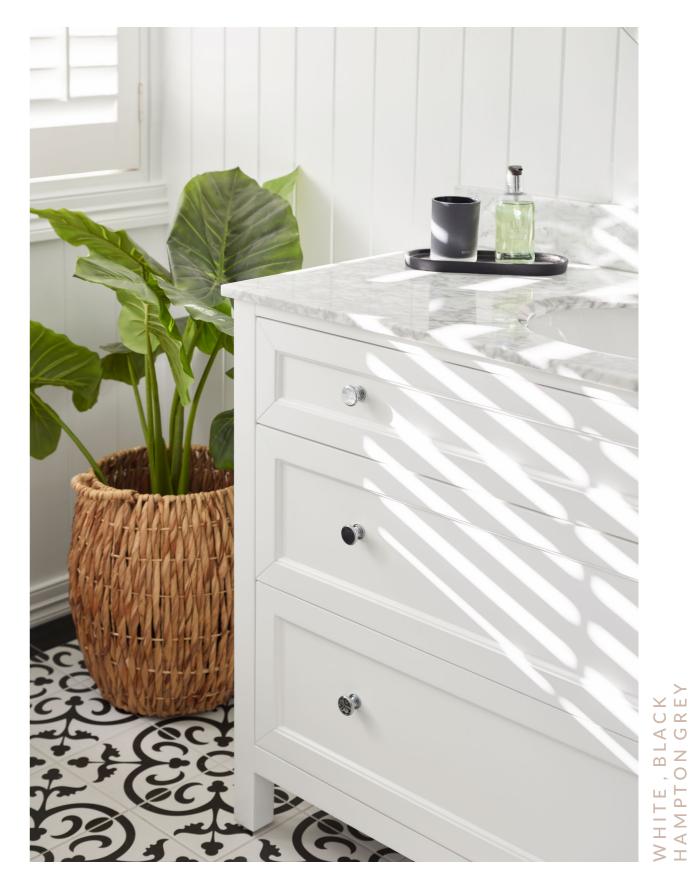

### COLOUR RANGE

Supreme Sunrise offers an extensive range of cabinetry colours; a mix of polyurethane and timber veneer finishes. Each vanity range offers signature colour options. Shop our colour samples online to find the perfect finishes for your current and future projects.

WHITE, BLACK, NAVY HAMPTON GREY