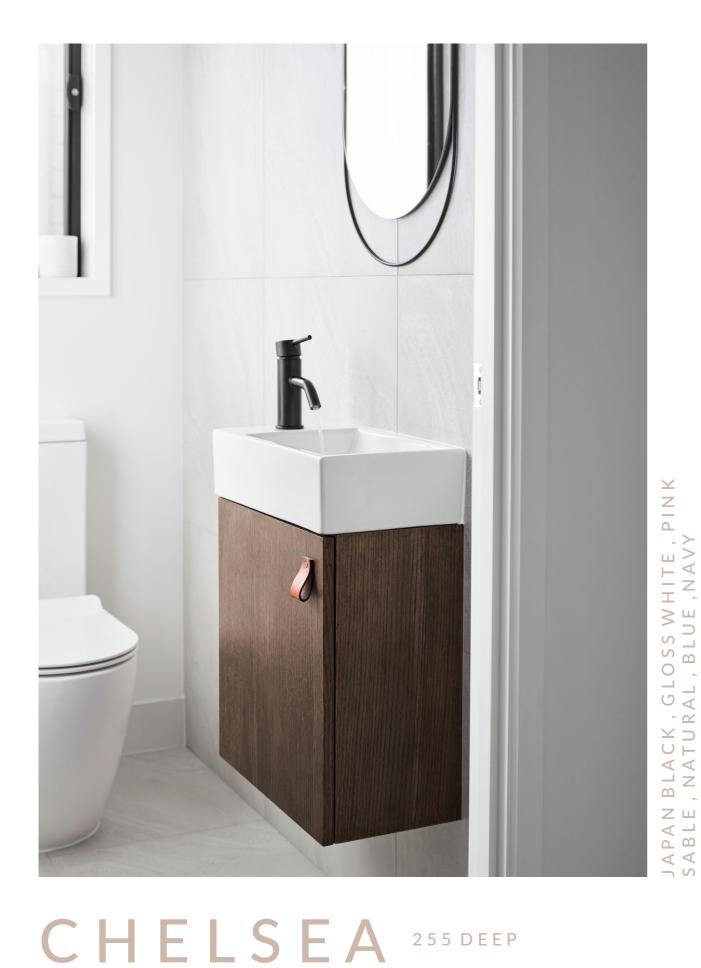

# LUCIE 255 DEEP

Our Lucie is a small wall hung unit with a VJ profile door; just as functional as beautiful. Perfect for your small spaces, tying in the design of your whole traditional home.

Available sizes: 460

Chelsea cabinets are constructed from the finest-quality moisture resistant materials,

crafted from MDF board with a veneer finish. A beautiful, modern centerpiece.