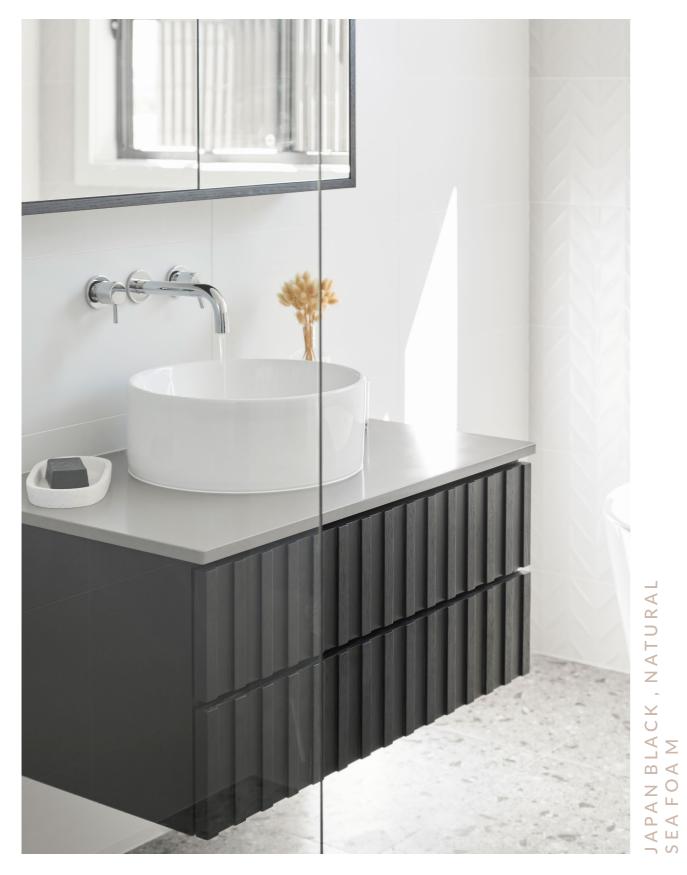

# MAC 570 DEEP

Our Mac range is a new contemporary design with a slatted textural detail and seamless handle. Inspired by modern Australian architecture, Mac is a true reflection of our relaxed beach to city lifestyle. Available in both wall hung and free standing versions.

Available sizes: 600, 900, 1200, 1500 Single, 1500 Double