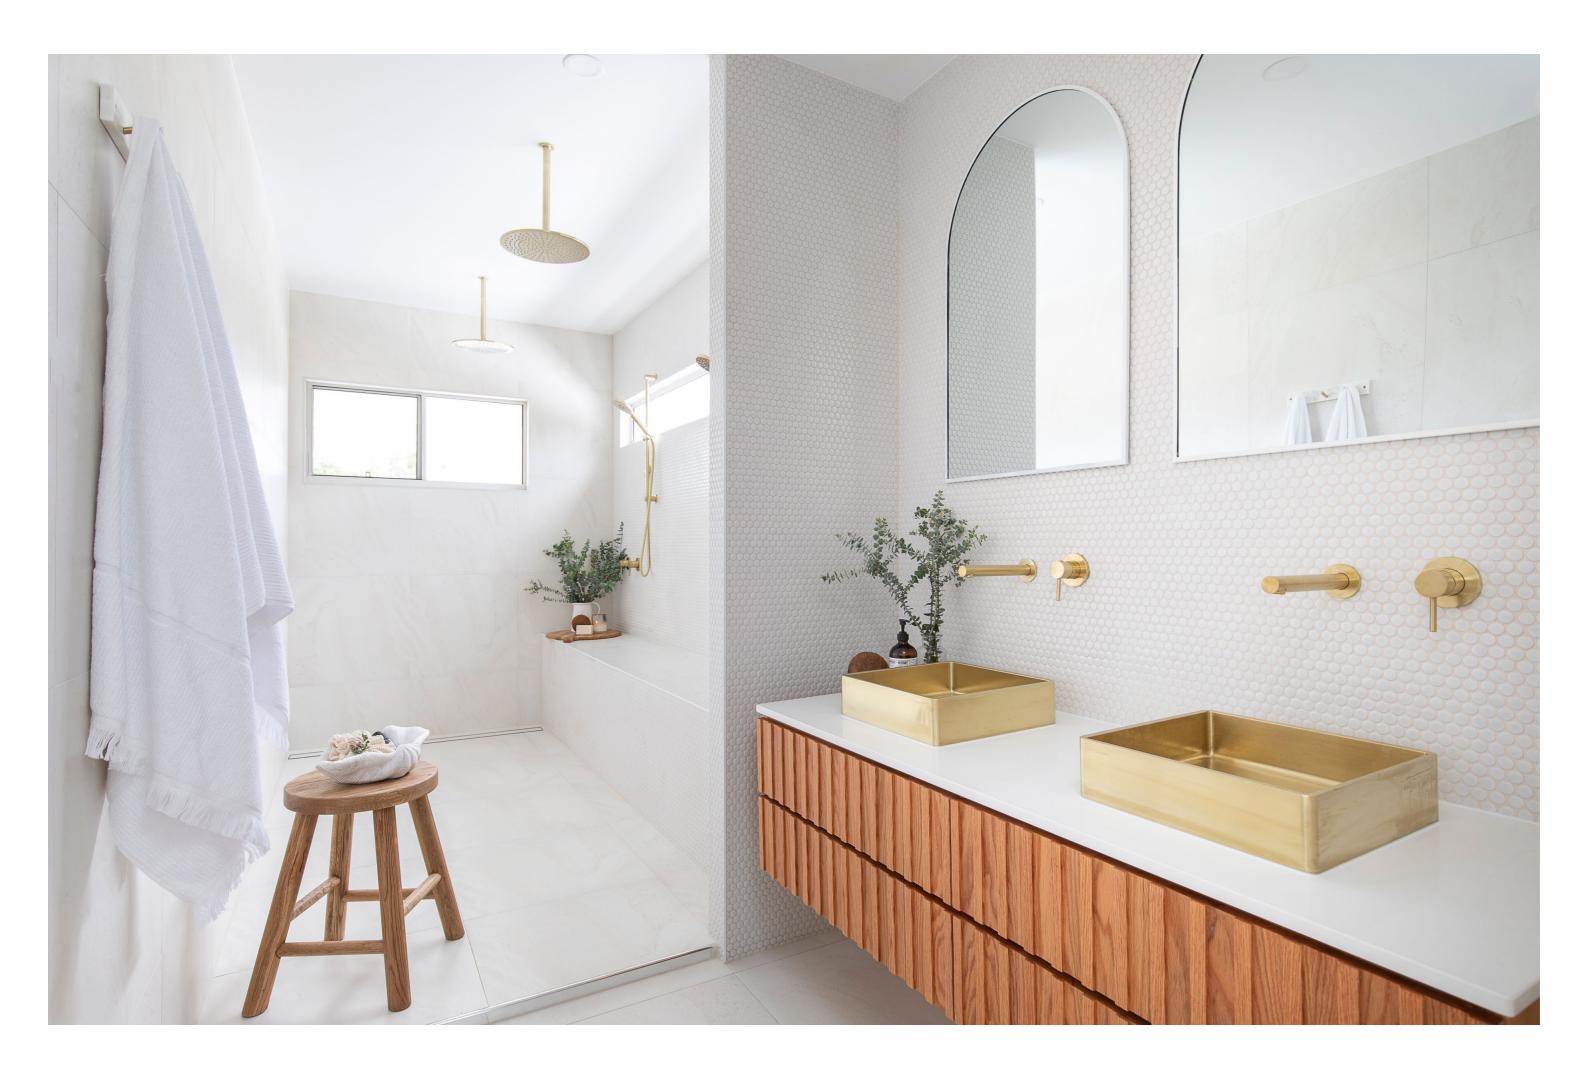

# MAC 570 DEEP

Our Mac range is a new contemporary design with a slatted textural detail and seamless handle. Inspired by modern Australian architecture, Mac is a true reflection of our relaxed beach to city lifestyle. Available in both wall hung and free standing versions.

Available sizes: 600, 900, 1200, 1500 Single, 1500 Double