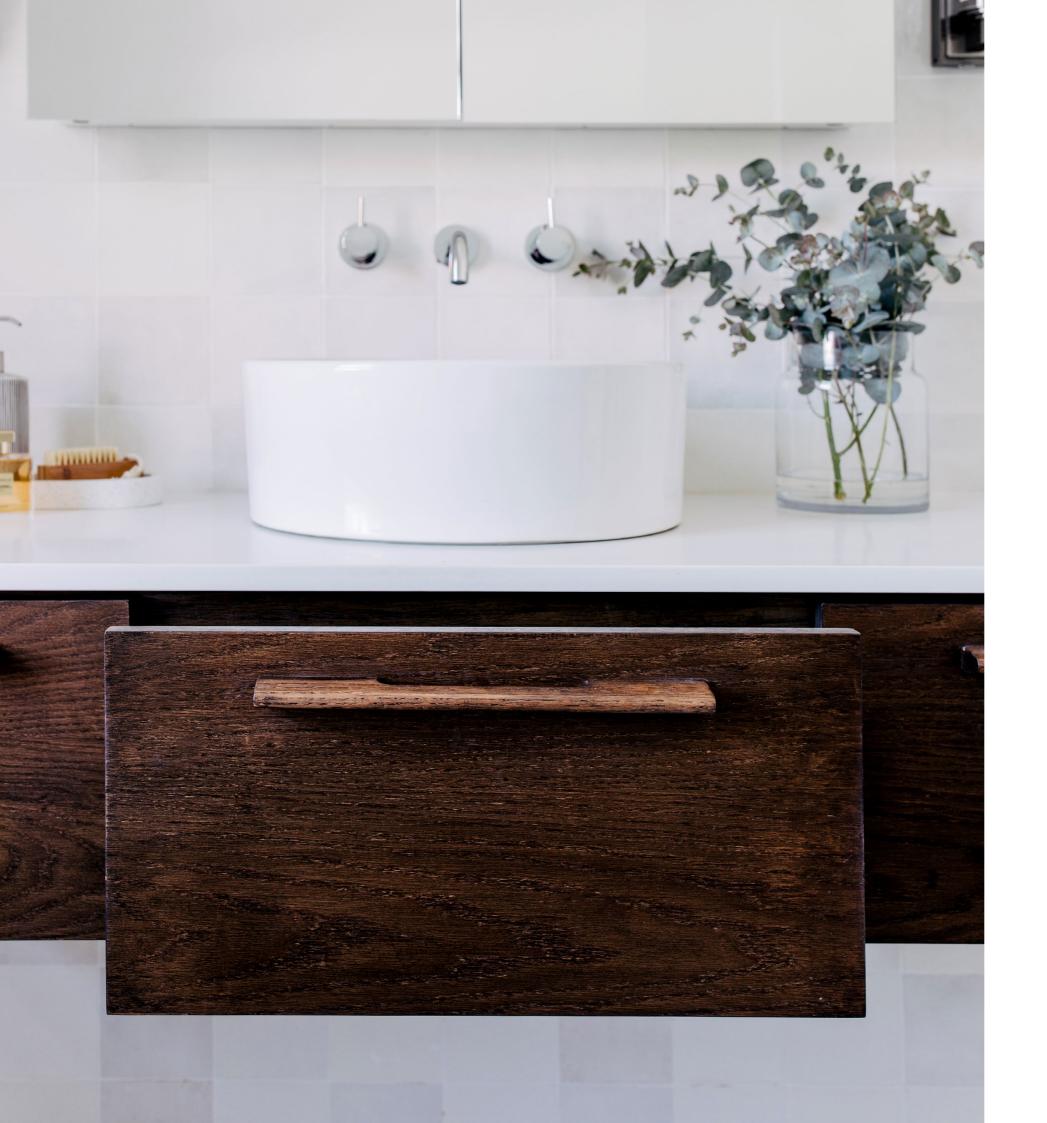

Chelsea cabinets are constructed from the finest-quality moisture resistant materials,

crafted from MDF board with a veneer finish. A beautiful, modern centerpiece.