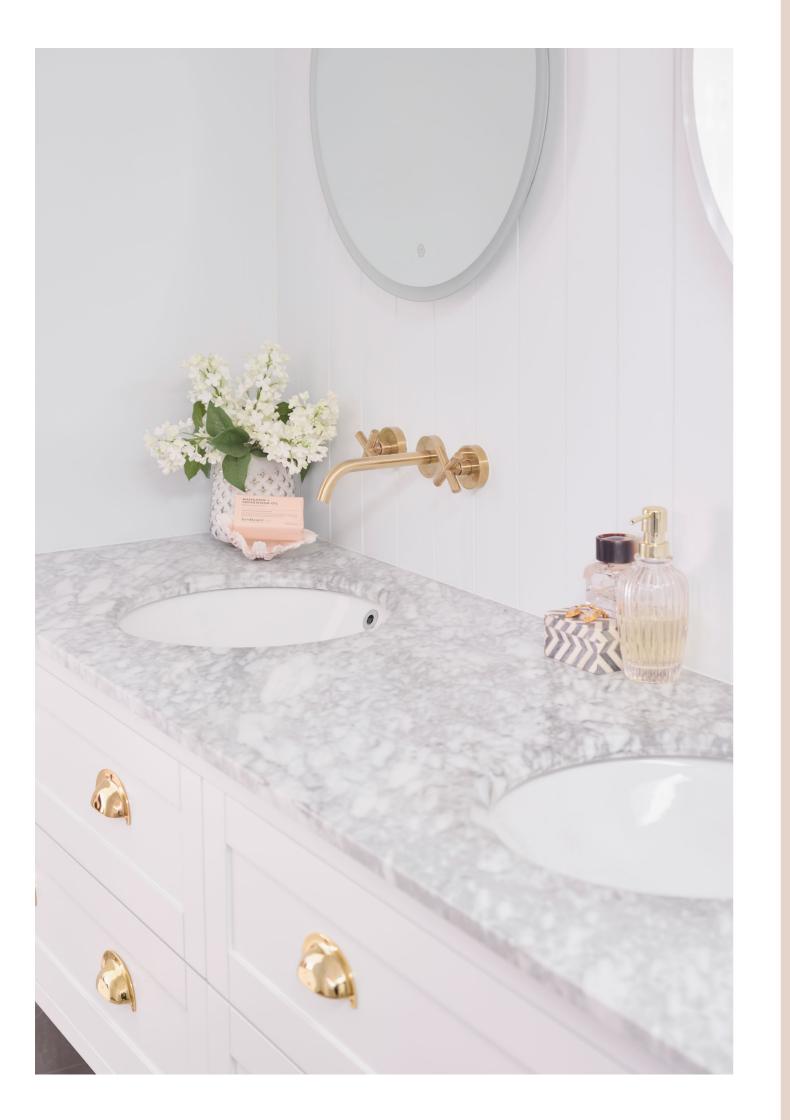

### COLOUR RANGE

Supreme Sunrise offers an extensive range of cabinetry colours; a mix of polyurethane and timber veneer finishes. Each vanity range offers signature colour options. Shop our colour samples online to find the perfect finishes for your current and future projects.