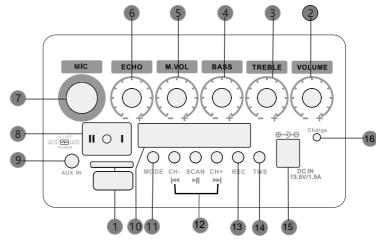

# PLAY PANELS

## 1.SD/USB port

Only supports cards of FAT32 and maximum capacity of 32GB.

## 2.Music Volume

Adjust the volume of music

#### 3.TREBLE

Adjust the treble effect of music

# 4.BASS

Adjust the bass effect of music

**5.Mic Volume** 

Adjust the microphones volume 6.ECHO

#### Adjust the echo effect of microphones.

7.Main Volume control Turn the knob to adjust the volume of speaker.

### 8. Power Switch

- " II " means power on and LED off,
- " | " means power on and LED on,
- " O " means power off

# 9.AUX IN

Plug into a 3.5mm(1/4") Aux cable or a TV Audio to Aux cable to play the music from your device.

# **10.LED Digital Display**

Show the battery power, FM frequecy, Modes and music play-time.

#### 11.Music Modes

- Line-in mode: Use the cable included to connect the machine to your TV or other devices.
- Bluetooth mode: Connect your phone or other devices via bluetooth to the machine.
- USB or SD mode: Insert USB or SD card to play the

#### stored music from cards. 12. Music and FM Controls

- •Music Controls
- -PRVE Previous song
- -PLAY Play/Pause
- -NEXT Next song

#### •FM Controls

-PRVE Previous stored channel

- -PLAY Hold down the button to start FM scan to
- store all loacal channels -NEXT Next stored channel

# 13.Record Function

Press the button to record your voice (mics sound only) Insert USB or SD card first, and press REC. Then speaker or sing with the mics on. When finish, press again to stop the recording. Finally, unplug and replug into the USB or SD card to automatically begin the recording.

### 14.TWS

# **15.Power Input**

Use the 13.5DC power cable(included) to charge the machine.

## 16.Charging Indicator

When charging, the light shows red. And the light turns green after full charging.