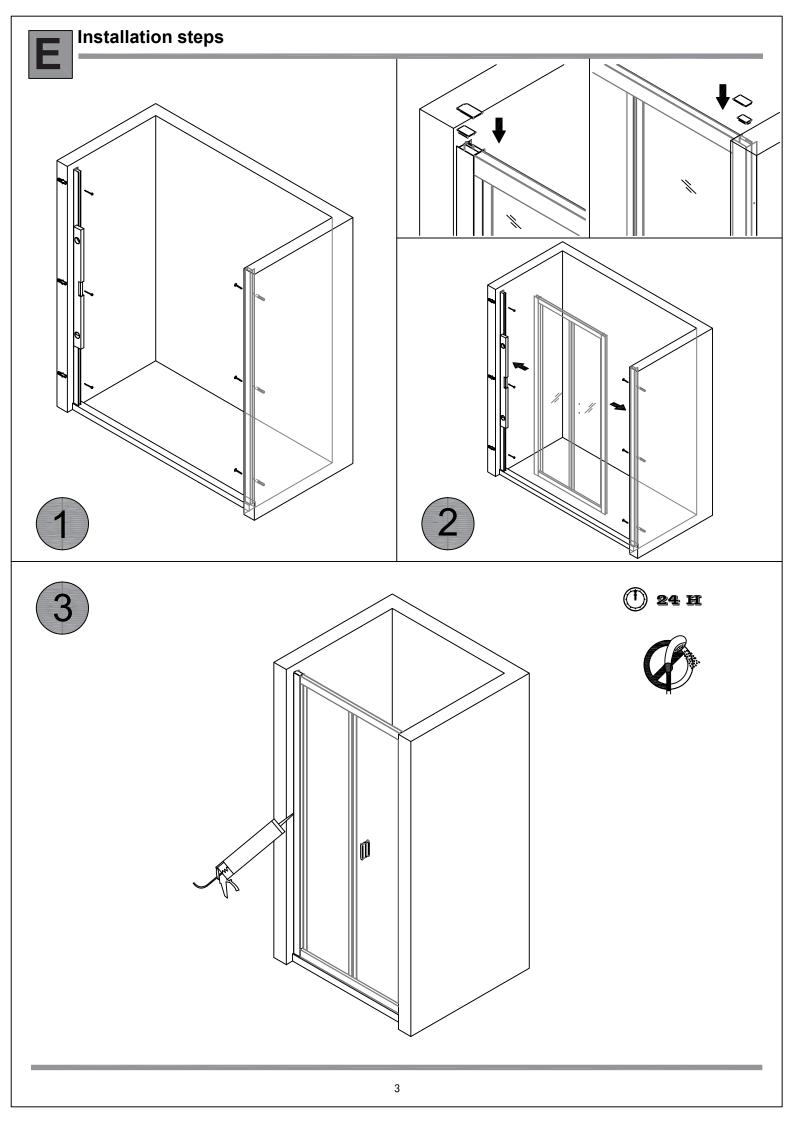

ll. The horizontal placement can easily result in the damage of glass. Especially pay attention to that the collision to four corners of glass should be forbidden.
- Do not heavily knock on the glass to avoid damage.
- Before building this shower room, please carefully read this instruction and be familiar with the required tools and installation order. Comply with the contents of all items available for your installation, to avoid the costly losses. In addition to the proper installation, you should losset also read this operation and safety instructions



#### **HELPFUL TOOLS**

Glass Glue Gun



Ø5mm Regnlar Bit Ø6mm Drilll Bit

Marking Gauge and Pencil





Ø6 🗆 🗆 🕽



Tape Measure



Level

Adjustable wrench

Rubber Hammer













#### INSTALLATION DIMENSIONS

#### Unit:mm







#### **PARTS LIST**



| NO. | Picture  | Description                      | Quantity | NO. | Picture     | Description    | Quantity |
|-----|----------|----------------------------------|----------|-----|-------------|----------------|----------|
| Α   |          | The right block                  | 1        | F   |             | Handle         | 1        |
| В   | <i>◇</i> | Block                            | 2        | G   | <b>1990</b> | Nut block      | 6        |
| С   |          | Expansion of colloidal particles | 6        | Н   | <b>\Q</b>   | The left block | 1        |
| D   |          | Against the wall aluminum        | 2        | I   | gamma .     | ST4×30 screws  | 6        |
| E   |          | Frame                            | 1        |     |             |