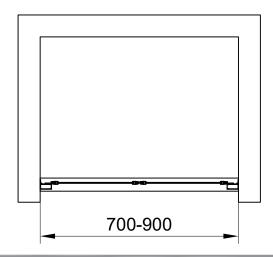

e wall. The horizontal placement can easily result in the damage of glass. Especially pay attention to that the collision to four corners of glass should be forbidden.
- Do not heavily knock on the glass to avoid damage.
- Before building this shower room, please carefully read this instruction and be familiar with the required tools and installation order. Comply with the contents of all items available for your installation, to avoid the costly losses. In addition to the proper installation, you should losset also read this operation and safety instructions



#### **HELPFUL TOOLS**

Glass Glue Gun



Ø5mm Regnlar Bit Ø6mm Drilll Bit

Marking Gauge and Pencil





Ø6 🗆 🗆 🕽



Tape Measure



Level

Adjustable wrench

Rubber Hammer













#### INSTALLATION DIMENSIONS

#### Unit:mm







#### **PARTS LIST**



| NO. | Picture  | Description                      | Quantity | NO. | Picture     | Description    | Quantity |
|-----|----------|----------------------------------|----------|-----|-------------|----------------|----------|
| Α   |          | The right block                  | 1        | F   |             | Handle         | 1        |
| В   | <i>◇</i> | Block                            | 2        | G   | <b>1990</b> | Nut block      | 6        |
| С   |          | Expansion of colloidal particles | 6        | Н   | <b>\Q</b>   | The left block | 1        |
| D   |          | Against the wall aluminum        | 2        | I   | gamma .     | ST4×30 screws  | 6        |
| E   |          | Frame                            | 1        |     |             |