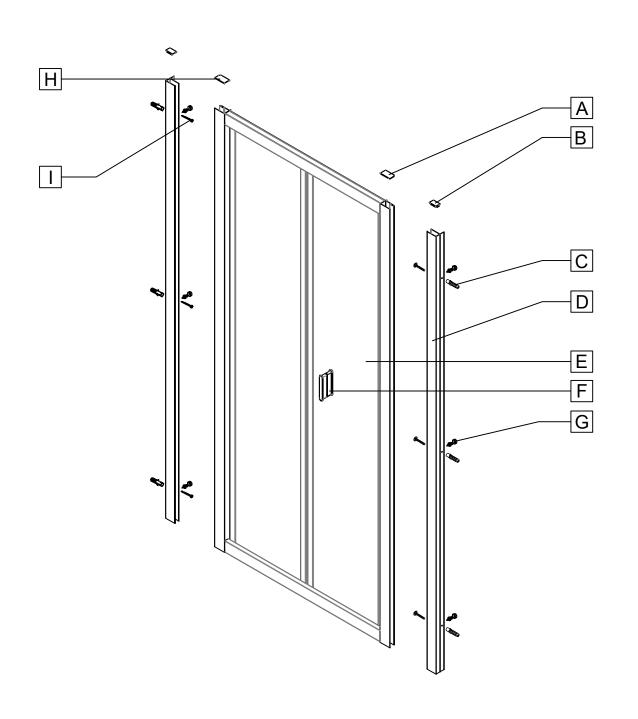

#### **PARTS DRAWING**

#### **PARTS LIST**

| NO. | Picture  | Description                      | Quantity | NO. | Picture     | Description    | Quantity |
|-----|----------|----------------------------------|----------|-----|-------------|----------------|----------|
| Α   |          | The right block                  | 1        | F   |             | Handle         | 1        |
| В   | <i>◇</i> | Block                            | 2        | G   | <b>1990</b> | Nut block      | 6        |
| С   |          | Expansion of colloidal particles | 6        | Н   | <b>\Q</b>   | The left block | 1        |
| D   |          | Against the wall aluminum        | 2        | I   | gamma .     | ST4×30 screws  | 6        |
| E   |          | Frame                            | 1        |     |             |                |          |