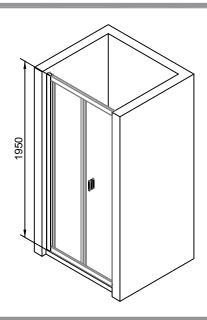

wall. The horizontal placement can easily result in the damage of glass. Especially pay attention to that the collision to four corners of glass should be forbidden.
- Do not heavily knock on the glass to avoid damage.
- Before building this shower room, please carefully read this instruction and be familiar with the required tools and installation order. Comply with the contents of all items available for your installation, to avoid the costly losses. In addition to the proper installation, you should losset also read this operation and safety instructions



#### **HELPFUL TOOLS**

Glass Glue Gun



Ø5mm Regnlar Bit Ø6mm Drilll Bit

Marking Gauge and Pencil





Ø6 🗆 🗆 🕽



Tape Measure



Level

Adjustable wrench

Rubber Hammer













#### INSTALLATION DIMENSIONS

#### Unit:mm







#### **PARTS LIST**



| NO. | Picture  | Description                      | Quantity | NO. | Picture     | Description    | Quantity |
|-----|----------|----------------------------------|----------|-----|-------------|----------------|----------|
| Α   |          | The right block                  | 1        | F   |             | Handle         | 1        |
| В   | <i>◇</i> | Block                            | 2        | G   | <b>1990</b> | Nut block      | 6        |
| С   |          | Expansion of colloidal particles | 6        | Н   | <b>\Q</b>   | The left block | 1        |
| D   |          | Against the wall aluminum        | 2        | I   | gamma .     | ST4×30 screws  | 6        |
| E   |          | Frame                            | 1        |     |             |