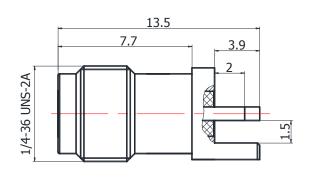

## **SMA-KHD9A**

<sup>\*</sup>Dimensions are in mm

| Configuration                   |                     |
|---------------------------------|---------------------|
| Connector 1 Type                | SMA Female          |
| Connector 1 Impedance           | 50 Ohms             |
| Connector 1 Polarity            | Standard            |
| Body Style                      | Straight            |
| Connector Mount Method          | None                |
| Connector 2 Interface Type      | Pin                 |
| Attachment Method               | Solder              |
| <b>Electrical Specification</b> | ns                  |
| Frequency                       | DC to 18 GHz        |
| Insertion Loss (dB)             | ≤ 0.05 xSqt.(f_Ghz) |
| Return loss/VSWR                | 1.25                |
| <b>Materials Information</b>    |                     |
| Centre Contact                  | CuBe Gold Plated    |
| Outer Contact                   | Brass Gold Plated   |
| Body                            | Brass Gold Plated   |
| Dielectric                      | PTFE                |
| <b>Environmental Data</b>       |                     |
| Temperature Range               | -40°C to +165°C     |
| 2002/95/EC(RoHS)                | Compliant           |