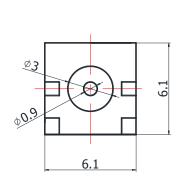

## **SMA-KHD9A**

<sup>\*</sup>Dimensions are in mm

| Configuration                   |                     |
|---------------------------------|---------------------|
| Connector 1 Type                | SMA Female          |
| Connector 1 Impedance           | 50 Ohms             |
| Connector 1 Polarity            | Standard            |
| Body Style                      | Straight            |
| Connector Mount Method          | None                |
| Connector 2 Interface Type      | Pin                 |
| Attachment Method               | Solder              |
| <b>Electrical Specification</b> | ns                  |
| Frequency                       | DC to 18 GHz        |
| Insertion Loss (dB)             | ≤ 0.05 xSqt.(f_Ghz) |
| Return loss/VSWR                | 1.25                |
| <b>Materials Information</b>    |                     |
| Centre Contact                  | CuBe Gold Plated    |
| Outer Contact                   | Brass Gold Plated   |
| Body                            | Brass Gold Plated   |
| Dielectric                      | PTFE                |
| <b>Environmental Data</b>       |                     |
| Temperature Range               | -40°C to +165°C     |
| 2002/95/EC(RoHS)                | Compliant           |