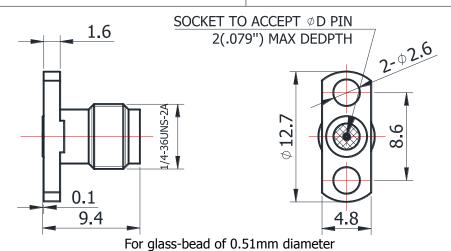

## SMA-KFD0751

<sup>\*</sup>Dimensions are in mm

| Configuration                    |                         |
|----------------------------------|-------------------------|
| Connector 1 Type                 | SMA Female              |
| Connector 1 Impedance            | 50 Ohms                 |
| Connector 1 Polarity             | Standard                |
| Body Style                       | Straight                |
| Connector Mount Method           | 2 Hole Flange           |
| Connector 2 Interface Type       | Jack for 0.51mm Pin     |
| Attachment Method                | Contact                 |
| <b>Electrical Specifications</b> |                         |
| Frequency                        | DC to 26.5 GHz          |
| Insertion Loss (dB)              | $\leq$ 0.1 xSqt.(f_Ghz) |
| Return loss/VSWR                 | 1.15                    |
| <b>Materials Information</b>     |                         |
| Centre Contact                   | CuBe Gold Plated        |
| Outer Contact                    | Stainless Steel         |
| Body                             | Stainless Steel         |
| Dielectric                       | PEI & PTFE              |
| Environmental Data               |                         |
| Temperature Range                | -55°C to +165°C         |
| 2002/95/EC(RoHS)                 | Compliant               |