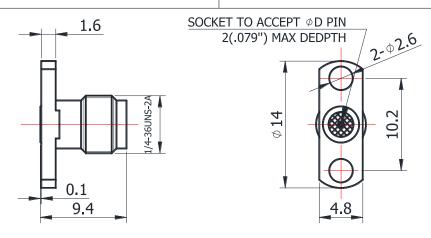

## SMA-KFD0551

For glass-bead of 0.51mm diameter

<sup>\*</sup>Dimensions are in mm

| Configuration                      |                     |
|------------------------------------|---------------------|
| Connector 1 Type                   | SMA Female          |
| Connector 1 Impedance              | 50 Ohms             |
| Connector 1 Polarity               | Standard            |
| Body Style                         | Straight            |
| Connector Mount Method             | 2 Hole Flange       |
| Connector 2 Interface Type         | Jack for 0.51mm Pin |
| Attachment Method                  | Contact             |
| Electrical Specification Frequency | DC to 26.5 GHz      |
| Insertion Loss (dB)                | ≤ 0.1 xSqt.(f_Ghz)  |
| Return loss/VSWR                   | 1.15                |
| Materials Information              | <br>]               |
| Centre Contact                     | CuBe Gold Plated    |
| Outer Contact                      | Stainless Steel     |
| Body                               | Stainless Steel     |
| Dielectric                         | PEI & PTFE          |
| Environmental Data                 |                     |
| Temperature Range                  | -55°C to +165°C     |
| 2002/95/EC(RoHS)                   | Compliant           |