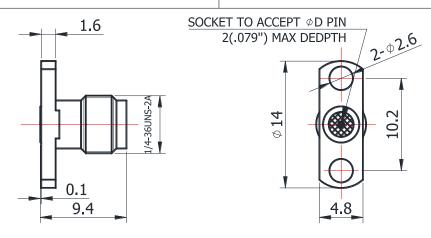

## SMA(FEMALE) FOR GLASSBEAD

## SMA-KFD0538

For glass-bead of 0.38mm diameter

<sup>\*</sup>Dimensions are in mm

| Configuration                |                     |
|------------------------------|---------------------|
| Connector 1 Type             | SMA Female          |
| Connector 1 Impedance        | 50 Ohms             |
| Connector 1 Polarity         | Standard            |
| Body Style                   | Straight            |
| Connector Mount Method       | 2 Hole Flange       |
| Connector 2 Interface Type   | Jack for 0.38mm Pin |
| Attachment Method            | Contact             |
| Electrical Specification     |                     |
| Frequency                    | DC to 26.5 GHz      |
| Insertion Loss (dB)          | ≤ 0.1 xSqt.(f_Ghz)  |
| Return loss/VSWR             | 1.15                |
| <b>Materials Information</b> |                     |
| Centre Contact               | CuBe Gold Plated    |
| Outer Contact                | Stainless Steel     |
| Body                         | Stainless Steel     |
| Dielectric                   | PEI & PTFE          |
| <b>Environmental Data</b>    |                     |
| Temperature Range            | -55°C to +165°C     |
| 2002/95/EC(RoHS)             | Compliant           |