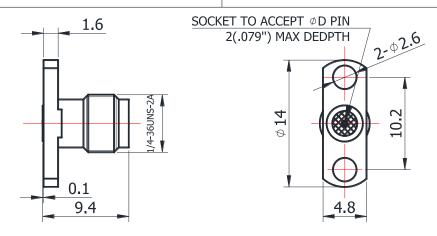

## SMA-KFD0530

For glass-bead of 0.30mm diameter

<sup>\*</sup>Dimensions are in mm

| Configuration                      |                     |
|------------------------------------|---------------------|
| Connector 1 Type                   | SMA Female          |
| Connector 1 Impedance              | 50 Ohms             |
| Connector 1 Polarity               | Standard            |
| Body Style                         | Straight            |
| Connector Mount Method             | 2 Hole Flange       |
| Connector 2 Interface Type         | Jack for 0.30mm Pin |
| Attachment Method                  | Contact             |
| Electrical Specification Frequency | DC to 26.5 GHz      |
| Frequency                          | DC to 26.5 GHz      |
| Insertion Loss (dB)                | ≤ 0.1 xSqt.(f_Ghz)  |
| Return loss/VSWR                   | 1.15                |
| <b>Materials Information</b>       |                     |
| Centre Contact                     | CuBe Gold Plated    |
| Outer Contact                      | Stainless Steel     |
| Body                               | Stainless Steel     |
| Dielectric                         | PEI & PTFE          |
| Environmental Data                 |                     |
| Temperature Range                  | -55°C to +165°C     |
| 2002/95/EC(RoHS)                   | Compliant           |