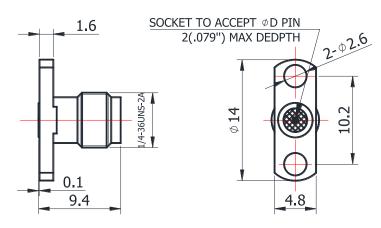

## SMA-KFD0523

For glass-bead of 0.23mm diameter

<sup>\*</sup>Dimensions are in mm

| Configuration                |                         |
|------------------------------|-------------------------|
| Connector 1 Type             | SMA Female              |
| Connector 1 Impedance        | 50 Ohms                 |
| Connector 1 Polarity         | Standard                |
| Body Style                   | Straight                |
| Connector Mount Method       | 2 Hole Flange           |
| Connector 2 Interface Type   | Jack for 0.23mm Pin     |
| Attachment Method            | Contact                 |
| Electrical Specifications    |                         |
| Frequency                    | DC to 26.5 GHz          |
| Insertion Loss (dB)          | $\leq$ 0.1 xSqt.(f_Ghz) |
| Return loss/VSWR             | 1.15                    |
| <b>Materials Information</b> |                         |
| Centre Contact               | CuBe Gold Plated        |
| Outer Contact                | Stainless Steel         |
| Body                         | Stainless Steel         |
| Dielectric                   | PEI & PTFE              |
| Environmental Data           |                         |
| Temperature Range            | -55°C to +165°C         |
| 2002/95/EC(RoHS)             | Compliant               |