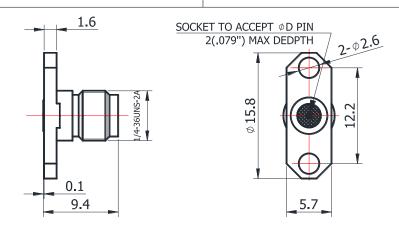

## SMA(FEMALE) FOR GLASSBEAD

## SMA-KFD0451

For glass-bead of 0.51mm pin diameter

<sup>\*</sup>Dimensions are in mm

| Configuration                |                         |
|------------------------------|-------------------------|
| Connector 1 Type             | SMA Female              |
| Connector 1 Impedance        | 50 Ohms                 |
| Connector 1 Polarity         | Standard                |
| Body Style                   | Straight                |
| Connector Mount Method       | 2 Hole Flange           |
| Connector 2 Interface Type   | Jack for 0.51mm Pin     |
| Attachment Method            | Contact                 |
| Electrical Specification     |                         |
| Frequency                    | DC to 26.5 GHz          |
| Insertion Loss (dB)          | $\leq$ 0.1 xSqt.(f_Ghz) |
| Return loss/VSWR             | 1.15                    |
| <b>Materials Information</b> |                         |
| Centre Contact               | CuBe Gold Plated        |
| Outer Contact                | Stainless Steel         |
| Body                         | Stainless Steel         |
| Dielectric                   | PEI & PTFE              |
| Environmental Data           |                         |
| Temperature Range            | -55°C to +165°C         |
| 2002/95/EC(RoHS)             | Compliant               |