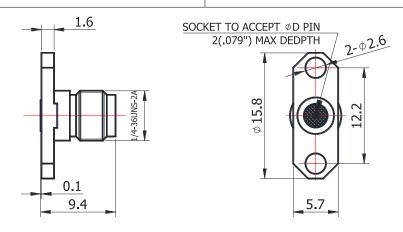

## SMA-KFD0446

For glass-bead of 0.46mm pin diameter

<sup>\*</sup>Dimensions are in mm

| Configuration                   |                         |
|---------------------------------|-------------------------|
| Connector 1 Type                | SMA Female              |
| Connector 1 Impedance           | 50 Ohms                 |
| Connector 1 Polarity            | Standard                |
| Body Style                      | Straight                |
| Connector Mount Method          | 2 Hole Flange           |
| Connector 2 Interface Type      | Jack for 0.46mm Pin     |
| Attachment Method               | Contact                 |
| <b>Electrical Specification</b> |                         |
| Frequency                       | DC to 26.5 GHz          |
| Insertion Loss (dB)             | $\leq$ 0.1 xSqt.(f_Ghz) |
| Return loss/VSWR                | 1.15                    |
| <b>Materials Information</b>    | 1                       |
| Centre Contact                  | CuBe Gold Plated        |
| Outer Contact                   | Stainless Steel         |
| Body                            | Stainless Steel         |
| Dielectric                      | PEI & PTFE              |
| <b>Environmental Data</b>       |                         |
| Temperature Range               | -55°C to +165°C         |
| 2002/95/EC(RoHS)                | Compliant               |