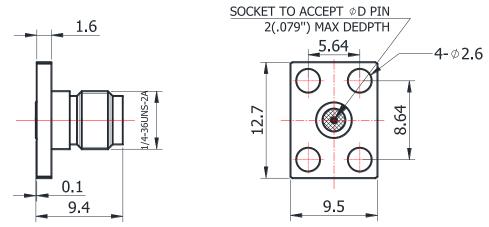

## SMA-KFD0351

For glass-bead of 0.51mm pin diameter

<sup>\*</sup>Dimensions are in mm

| Configuration                |                     |
|------------------------------|---------------------|
| Connector 1 Type             | SMA Female          |
| Connector 1 Impedance        | 50 Ohms             |
| Connector 1 Polarity         | Standard            |
| Body Style                   | Straight            |
| Connector Mount Method       | 4 Hole Flange       |
| Connector 2 Interface Type   | Jack for 0.51mm Pin |
| Attachment Method            | Contact             |
| Electrical Specification     | DC to 26.5 GHz      |
| Frequency                    |                     |
| Insertion Loss (dB)          | ≤ 0.1 xSqt.(f_Ghz)  |
| Return loss/VSWR             | 1.15                |
| <b>Materials Information</b> |                     |
| Centre Contact               | CuBe Gold Plated    |
| Outer Contact                | Stainless Steel     |
| Body                         | Stainless Steel     |
| Dielectric                   | PEI & PTFE          |
| Environmental Data           |                     |
| Temperature Range            | -55°C to +165°C     |
| 2002/95/EC(RoHS)             | Compliant           |