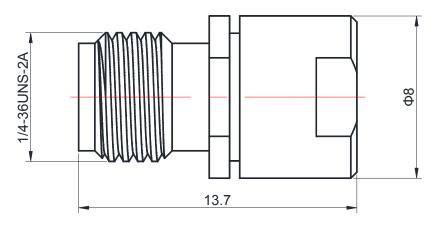

## **SMA-K-03**

<sup>\*</sup>Dimensions are in mm

| Configuration                   |                                     |  |
|---------------------------------|-------------------------------------|--|
| Connector 1 Type                | SMA Female                          |  |
| Connector 1 Impedance           | 50 Ohms                             |  |
| Connector 1 Polarity            | Standard                            |  |
| Electrical Specification        | ons                                 |  |
| Frequency                       | DC to 18 GHz                        |  |
| Insertion Loss (dB)             | None                                |  |
| VSWR /Return Loss               | 1.25 to 18 GHz                      |  |
| Power                           | 0.5W                                |  |
| Materials Informatio            | n                                   |  |
|                                 |                                     |  |
| Center Contact                  | CuBe Gold Plated                    |  |
| Center Contact Outer Contact    | CuBe Gold Plated Brass Gold Plated  |  |
| 00.110.                         | 0.00 00.0 1.0.00                    |  |
| Outer Contact                   | Brass Gold Plated                   |  |
| Outer Contact Body              | Brass Gold Plated Brass Gold Plated |  |
| Outer Contact  Body  Dielectric | Brass Gold Plated Brass Gold Plated |  |