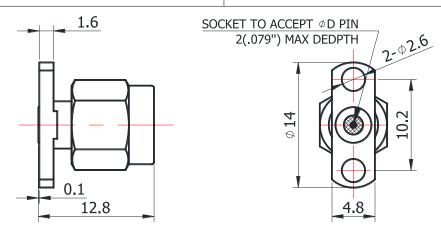

## SMA-JFD0551

For glass-bead of 0.51mm pin diameter

<sup>\*</sup>Dimensions are in mm

| Configuration                   |                     |
|---------------------------------|---------------------|
| Connector 1 Type                | SMA Male            |
| Connector 1 Impedance           | 50 Ohms             |
| Connector 1 Polarity            | Standard            |
| Body Style                      | Straight            |
| Connector Mount Method          | 2 Hole Flange       |
| Connector 2 Interface Type      | Jack for 0.51mm Pin |
| Attachment Method               | Contact             |
| <b>Electrical Specification</b> |                     |
| Frequency                       | DC to 26.5 GHz      |
| Insertion Loss (dB)             | ≤ 0.1 xSqt.(f_Ghz)  |
| Return loss/VSWR                | 1.15                |
| <b>Materials Information</b>    |                     |
| Centre Contact                  | CuBe Gold Plated    |
| Outer Contact                   | Stainless Steel     |
| Body                            | Stainless Steel     |
| Dielectric                      | PEI & PTFE          |
| Environmental Data              |                     |
| Temperature Range               | -55°C to +165°C     |
| 2002/95/EC(RoHS)                | Compliant           |