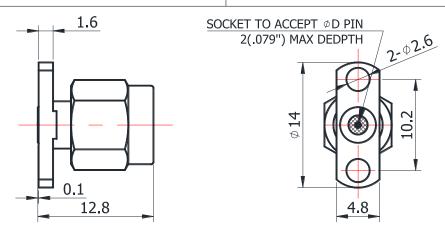

## SMA-JFD0530

For glass-bead of 0.30mm pin diameter

<sup>\*</sup>Dimensions are in mm

| Configuration                |                     |
|------------------------------|---------------------|
| Connector 1 Type             | SMA Male            |
| Connector 1 Impedance        | 50 Ohms             |
| Connector 1 Polarity         | Standard            |
| Body Style                   | Straight            |
| Connector Mount Method       | 2 Hole Flange       |
| Connector 2 Interface Type   | Jack for 0.30mm Pin |
| Attachment Method            | Contact             |
| Electrical Specification     |                     |
| Frequency                    | DC to 26.5 GHz      |
| Insertion Loss (dB)          | ≤ 0.1 xSqt.(f_Ghz)  |
| Return loss/VSWR             | 1.15                |
| <b>Materials Information</b> |                     |
| Centre Contact               | CuBe Gold Plated    |
| Outer Contact                | Stainless Steel     |
| Body                         | Stainless Steel     |
| Dielectric                   | PEI & PTFE          |
| Environmental Data           |                     |
| Temperature Range            | -55°C to +165°C     |
| 2002/95/EC(RoHS)             | Compliant           |