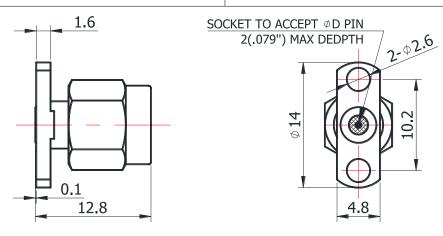

## SMA-JFD0523

For glass-bead of 0.23mm pin diameter

<sup>\*</sup>Dimensions are in mm

| Configuration                |                         |  |  |
|------------------------------|-------------------------|--|--|
| Connector 1 Type             | SMA Male                |  |  |
| Connector 1 Impedance        | 50 Ohms                 |  |  |
| Connector 1 Polarity         | Standard                |  |  |
| Body Style                   | Straight                |  |  |
| Connector Mount Method       | 2 Hole Flange           |  |  |
| Connector 2 Interface Type   | Jack for 0.23mm Pin     |  |  |
| Attachment Method            | Contact                 |  |  |
| Electrical Specifications    |                         |  |  |
| Frequency                    | DC to 26.5 GHz          |  |  |
| Insertion Loss (dB)          | $\leq$ 0.1 xSqt.(f_Ghz) |  |  |
| Return loss/VSWR             | 1.15                    |  |  |
| <b>Materials Information</b> |                         |  |  |
| Centre Contact               | CuBe Gold Plated        |  |  |
| Outer Contact                | Stainless Steel         |  |  |
| Body                         | Stainless Steel         |  |  |
| Dielectric                   | PEI & PTFE              |  |  |
| <b>Environmental Data</b>    |                         |  |  |
| Temperature Range            | -55°C to +165°C         |  |  |
| 2002/95/EC(RoHS)             | Compliant               |  |  |