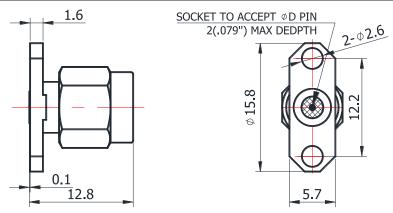

## SMA-JFD0446

For glass-bead of 0.46mm pin diameter

<sup>\*</sup>Dimensions are in mm

| Configuration                    |                         |
|----------------------------------|-------------------------|
| Connector 1 Type                 | SMA Male                |
| Connector 1 Impedance            | 50 Ohms                 |
| Connector 1 Polarity             | Standard                |
| Body Style                       | Straight                |
| Connector Mount Method           | 2 Hole Flange           |
| Connector 2 Interface Type       | Jack for 0.46mm Pin     |
| Attachment Method                | Contact                 |
| <b>Electrical Specifications</b> |                         |
| Frequency                        | DC to 26.5 GHz          |
| Insertion Loss (dB)              | $\leq$ 0.1 xSqt.(f_Ghz) |
| Return loss/VSWR                 | 1.15                    |
| <b>Materials Information</b>     |                         |
| Centre Contact                   | CuBe Gold Plated        |
| Outer Contact                    | Stainless Steel         |
| Body                             | Stainless Steel         |
| Dielectric                       | PEI & PTFE              |
| Environmental Data               |                         |
| Temperature Range                | -55°C to +165°C         |
| 2002/95/EC(RoHS)                 | Compliant               |
|                                  |                         |