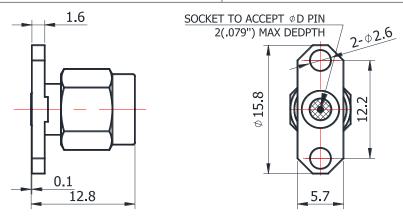

## SMA-JFD0438

For glass-bead of 0.38mm pin diameter

<sup>\*</sup>Dimensions are in mm

| SMA Male 50 Ohms Standard Straight 2 Hole Flange Jack for 0.38mm Pin Contact |
|------------------------------------------------------------------------------|
| 50 Ohms Standard Straight 2 Hole Flange Jack for 0.38mm Pin                  |
| Standard Straight 2 Hole Flange Jack for 0.38mm Pin                          |
| Straight 2 Hole Flange Jack for 0.38mm Pin                                   |
| 2 Hole Flange Jack for 0.38mm Pin                                            |
| Jack for 0.38mm Pin                                                          |
|                                                                              |
| Contact                                                                      |
|                                                                              |
|                                                                              |
| DC to 26.5 GHz                                                               |
| ≤ 0.1 xSqt.(f_Ghz)                                                           |
| 1.15                                                                         |
|                                                                              |
| CuBe Gold Plated                                                             |
| Stainless Steel                                                              |
| Stainless Steel                                                              |
| PEI & PTFE                                                                   |
|                                                                              |
| -55°C to +165°C                                                              |
| Compliant                                                                    |
|                                                                              |