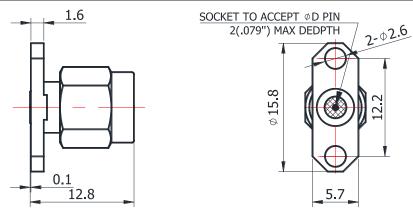

## SMA-JFD0423

For glass-bead of 0.23mm pin diameter

<sup>\*</sup>Dimensions are in mm

| Configuration              |                         |  |  |
|----------------------------|-------------------------|--|--|
| Connector 1 Type           | SMA Male                |  |  |
| Connector 1 Impedance      | 50 Ohms                 |  |  |
| Connector 1 Polarity       | Standard                |  |  |
| Body Style                 | Straight                |  |  |
| Connector Mount Method     | 2 Hole Flange           |  |  |
| Connector 2 Interface Type | Jack for 0.23mm Pin     |  |  |
| Attachment Method          | Contact                 |  |  |
| Electrical Specifications  |                         |  |  |
| Frequency                  | DC to 26.5 GHz          |  |  |
| Insertion Loss (dB)        | $\leq$ 0.1 xSqt.(f_Ghz) |  |  |
| Return loss/VSWR           | 1.15                    |  |  |
| Materials Information      |                         |  |  |
| Centre Contact             | CuBe Gold Plated        |  |  |
| Outer Contact              | Stainless Steel         |  |  |
| Body                       | Stainless Steel         |  |  |
| Dielectric                 | PEI & PTFE              |  |  |
| Environmental Data         |                         |  |  |
| Temperature Range          | -55°C to +165°C         |  |  |
| 2002/95/EC(RoHS)           | Compliant               |  |  |