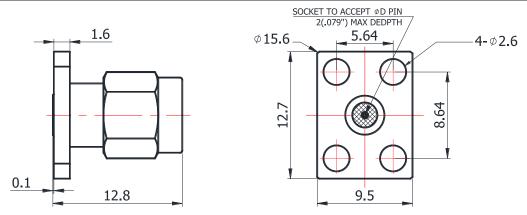

## SMA-JFD0323

For glass-bead of 0.23mm pin diameter

<sup>\*</sup>Dimensions are in mm

| Configuration                |                         |  |
|------------------------------|-------------------------|--|
| Connector 1 Type             | SMA Male                |  |
| Connector 1 Impedance        | 50 Ohms                 |  |
| Connector 1 Polarity         | Standard                |  |
| Body Style                   | Straight                |  |
| Connector Mount Method       | 4 Hole Flange           |  |
| Connector 2 Interface Type   | Jack for 0.23mm Pin     |  |
| Attachment Method            | Contact                 |  |
| Electrical Specification     | ns                      |  |
| Frequency                    | DC to 26.5 GHz          |  |
| Insertion Loss (dB)          | $\leq$ 0.1 xSqt.(f_Ghz) |  |
| Return loss/VSWR             | 1.15                    |  |
| <b>Materials Information</b> | I                       |  |
| Centre Contact               | CuBe Gold Plated        |  |
| Outer Contact                | Stainless Steel         |  |
| Body                         | Stainless Steel         |  |
| Dielectric                   | PEI & PTFE              |  |
| Environmental Data           |                         |  |
| Temperature Range            | -55°C to +165°C         |  |
| 2002/95/EC(RoHS)             | Compliant               |  |