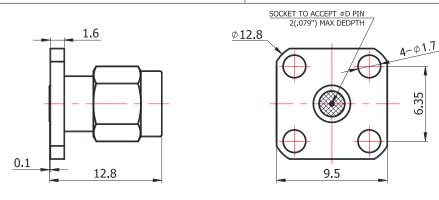

## SMA-JFD0246

For glass-bead of 0.46mm pin diameter

<sup>\*</sup>Dimensions are in mm

| Configuration                       |                          |
|-------------------------------------|--------------------------|
| Connector 1 Type                    | SMA Male                 |
| Connector 1 Impedance               | 50 Ohms                  |
| Connector 1 Polarity                | Standard                 |
| Body Style                          | Straight                 |
| Connector Mount Method              | 4 Hole Flange            |
| Connector 2 Interface Type          | Jack for 0.46mm Pin      |
| Attachment Method                   | Contact                  |
| Electrical Specification  Frequency | DC to 26.5 GHz           |
| <u> </u>                            |                          |
| Insertion Loss (dB)                 | ≤ 0.1 xSqt.(f_Ghz)  1.15 |
| Return loss/VSWR                    | 1.15                     |
| <b>Materials Information</b>        |                          |
| Centre Contact                      | CuBe Gold Plated         |
| Outer Contact                       | Stainless Steel          |
| Body                                | Stainless Steel          |
| Dielectric                          | PEI & PTFE               |
| Environmental Data                  |                          |
| Temperature Range                   | -55°C to +165°C          |
| RoHS                                | Compliant                |