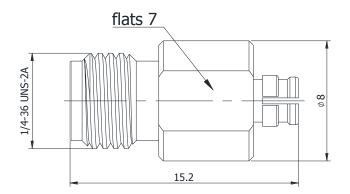

## **SMA/GPO-KKS**

## \*Dimensions are in mm

| Configuration                      |                              |
|------------------------------------|------------------------------|
| Connector 1 Type                   | SMA Female                   |
| Connector 1 Impedance              | 50 Ohms                      |
| Connector 1 Polarity               | Standard                     |
| Connector 2 Type                   | GPO(SMP) Female              |
| Connector 2 Impedance              | 50 Ohms                      |
| Connector 2 Polarity               | Standard                     |
| Connector Mount Method             | None                         |
| Adapter Body Style                 | Straight                     |
| Insertion Loss (dB)                | ≤ 0.1 xSqt.(f_GHz)           |
| Electrical Specificatio  Frequency | DC to 6 GHz                  |
| VSWR /Return Loss                  | 1.20 to 6 GHz                |
| <b>Materials Information</b>       | 1                            |
| Center Contact                     | CuBe Gold Plated             |
| Outer Contact                      | CuBe Gold Plated             |
| Body                               | Stainless Steel              |
| Dielectric                         | PTFE                         |
| <b>Environmental Data</b>          |                              |
| Elivirollillelitai Data            |                              |
| Temperature Range                  | -55°C to +165°C              |
|                                    | -55°C to +165°C<br>Compliant |