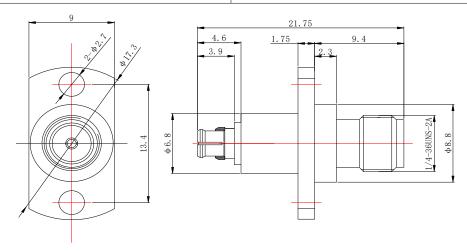

## ADAPTOR DATASHEET

## SMA(FEMALE)-GPO(SMP)(MALE) WITH 2 HOLE FLANGE

## **SMA/GPO-KFKG**

## \*Dimensions are in mm

| Dimensions are in mm         |                         |
|------------------------------|-------------------------|
| Configuration                |                         |
| Connector 1 Type             | SMA Female              |
| Connector 1 Impedance        | 50 Ohms                 |
| Connector 1 Polarity         | Standard                |
| Connector 2 Type             | GPO(SMP) Male           |
| Connector 2 Impedance        | 50 Ohms                 |
| Connector 2 Polarity         | Standard                |
| Connector Mount Method       | 2 hole flange           |
| Adapter Body Style           | Straight                |
| Frequency                    | DC to 18 GHz            |
| Electrical Specificatio      |                         |
| Insertion Loss (dB)          | $\leq$ 0.1 xSqt.(f_GHz) |
| VSWR /Return Loss            | 1.35 to 18 GHz          |
| <b>Materials Information</b> | 1                       |
| Center Contact               | CuBe Gold Plated        |
| Outer Contact                | Stainless Steel         |
| Body                         | Stainless Steel         |
| Dielectric                   | PTFE                    |
| Environmental Data           |                         |
| Temperature Range            | -55°C to +165°C         |
| 2002/95/EC(RoHS)             | Compliant               |
|                              |                         |