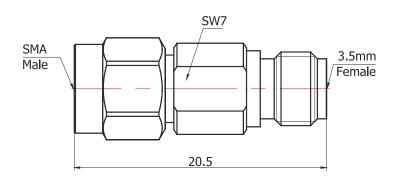

## **SMA/3.5-JKS**

\*Dimensions are in mm

| Configuration                   |                    |  |
|---------------------------------|--------------------|--|
| Connector 1 Type                | SMA Male           |  |
| Connector 1 Impedance           | 50 Ohms            |  |
| Connector 2 Type                | 3.5mm Female       |  |
| Connector 2 Impedance           | 50 Ohms            |  |
| Connector Mount Method          | None               |  |
| Adapter Body Style              | Straight           |  |
| <b>Electrical Specification</b> | ns                 |  |
| Frequency                       | DC to 26.5 GHz     |  |
| Insertion Loss (dB)             | ≤ 0.1 xSqt.(f_GHz) |  |
| VSWR /Return Loss               | 1.15 to 26.5 GHz   |  |
| <b>Materials Information</b>    | า                  |  |
| Center Contact                  | CuBe Gold Plated   |  |
| Outer Contact                   | Stainless Steel    |  |
| Body                            | Stainless Steel    |  |
| Dielectric                      | PTFE & PEI         |  |
| Weight                          | 4.5g               |  |
| <b>Environmental Data</b>       |                    |  |
| Temperature Range               | -55°C to +165°C    |  |
| RoHS                            | Compliant          |  |