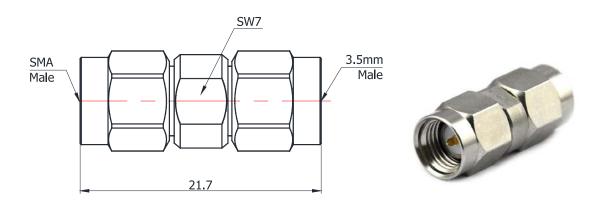

## SMA(MALE)-3.5MM(MALE)

## **SMA/3.5-JJS**

## \*Dimensions are in mm

| Configuration                  |                         |
|--------------------------------|-------------------------|
| Connector 1 Type               | SMA Male                |
| Connector 1 Impedance          | 50 Ohms                 |
| Connector 2 Type               | 3.5mm Male              |
| Connector 2 Impedance          | 50 Ohms                 |
| Connector Mount Method         | None                    |
| Adapter Body Style             | Straight                |
| <b>Electrical Specificatio</b> | ns                      |
| Frequency                      | DC to 26.5 GHz          |
| Insertion Loss (dB)            | $\leq$ 0.1 xSqt.(f_GHz) |
| VSWR /Return Loss              | 1.15 to 26.5 GHz        |
| Materials Information          | า                       |
| Center Contact                 | CuBe Gold Plated        |
| Outer Contact                  | Stainless Steel         |
| Body                           | Stainless Steel         |
| Dielectric                     | PTFE & PEI              |
| Weight                         | 4.6g                    |
| Environmental Data             |                         |
| Temperature Range              | -55°C to +165°C         |
| RoHS                           | Compliant               |