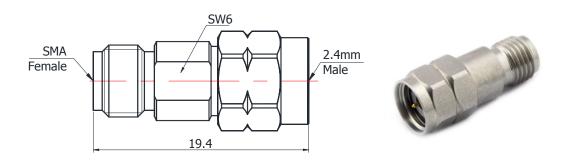

## SMA(FEMALE)-2.4MM(MALE)

## **SMA/2.4-KJS**

## \*Dimensions are in mm

| Configuration                         |                         |
|---------------------------------------|-------------------------|
| Connector 1 Type                      | SMA Female              |
| Connector 1 Impedance                 | 50 Ohms                 |
| Connector 2 Type                      | 2.4mm Male              |
| Connector 2 Impedance                 | 50 Ohms                 |
| Connector Mount Method                | None                    |
| Adapter Body Style                    | Straight                |
| Electrical Specificatio               |                         |
| Frequency                             | DC to 26.5 GHz          |
| Insertion Loss (dB)                   | $\leq$ 0.1 xSqt.(f_GHz) |
| VSWR /Return Loss                     | 1.15 to 26.5 GHz        |
| <b>Materials Information</b>          | l                       |
| Center Contact                        | CuBe Gold Plated        |
| Outer Contact                         | Stainless Steel         |
| Body                                  | Stainless Steel         |
| Dielectric                            | PEI                     |
| Weight                                | 3.8g                    |
| Fi                                    |                         |
| Environmentai Data                    |                         |
| Environmental Data  Temperature Range | -55°C to +165°C         |