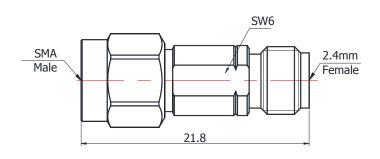

## SMA(MALE)-2.4MM(FEMALE)

## **SMA/2.4-JKS**

## \*Dimensions are in mm

| Configuration                    |                    |  |  |  |
|----------------------------------|--------------------|--|--|--|
| Connector 1 Type                 | SMA Male           |  |  |  |
| Connector 1 Impedance            | 50 Ohms            |  |  |  |
| Connector 2 Type                 | 2.4mm Female       |  |  |  |
| Connector 2 Impedance            | 50 Ohms            |  |  |  |
| Connector Mount Method           | None               |  |  |  |
| Adapter Body Style               | Straight           |  |  |  |
| <b>Electrical Specifications</b> |                    |  |  |  |
| Frequency                        | DC to 26.5 GHz     |  |  |  |
| Insertion Loss (dB)              | ≤ 0.1 xSqt.(f_GHz) |  |  |  |
| VSWR /Return Loss                | 1.15 to 26.5 GHz   |  |  |  |
| <b>Materials Information</b>     | 1                  |  |  |  |
| Center Contact                   | CuBe Gold Plated   |  |  |  |
| Outer Contact                    | Stainless Steel    |  |  |  |
| Body                             | Stainless Steel    |  |  |  |
| Dielectric                       | PEI                |  |  |  |
| Weight                           | 4.5g               |  |  |  |
| <b>Environmental Data</b>        |                    |  |  |  |
| Temperature Range                | -55°C to +165°C    |  |  |  |
| RoHS                             | Compliant          |  |  |  |