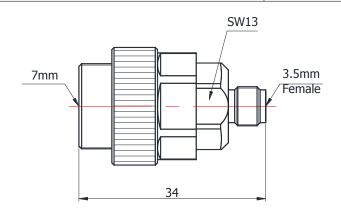

## 7(SEXLESS)-3.5MM(MALE)

## PC7-3.5-K

\*Dimensions are in mm

| Configuration                  |                         |
|--------------------------------|-------------------------|
| Connector 1 Type               | 7mm                     |
| Connector 1 Impedance          | 50 Ohms                 |
| Connector 2 Type               | 3.5mm Female            |
| Connector 2 Impedance          | 50 Ohms                 |
| Connector Mount Method         | None                    |
| Adapter Body Style             | Straight                |
| <b>Electrical Specificatio</b> | ns                      |
| Frequency                      | DC to 18 GHz            |
| Insertion Loss (dB)            | $\leq$ 0.1 xSqt.(f_GHz) |
| VSWR /Return Loss              | 1.15 to 18 GHz          |
| <b>Materials Information</b>   | 1                       |
| Center Contact                 | CuBe Gold Plated        |
| Outer Contact                  | Stainless Steel         |
| Body                           | Stainless Steel         |
| Dielectric                     | PEI                     |
| Weight                         | 43.9g                   |
| <b>Environmental Data</b>      |                         |
| Temperature Range              | -55°C to +165°C         |
| RoHS                           | Compliant               |