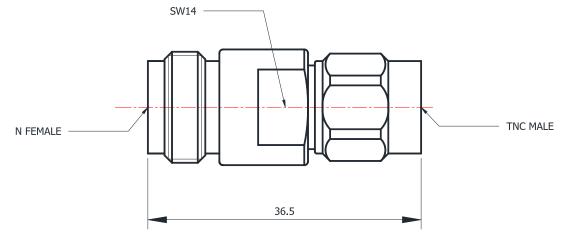

## N(FEMALE)-TNC(MALE)

## **N/TNC-KJS**

\*Dimensions are in mm

| Dimensions are in mm           |                         |
|--------------------------------|-------------------------|
| Configuration                  |                         |
| Connector 1 Type               | N Female                |
| Connector 1 Impedance          | 50 Ohms                 |
| Connector 1 Polarity           | Standard                |
| Connector 2 Type               | TNC Male                |
| Connector 2 Impedance          | 50 Ohms                 |
| Connector 2 Polarity           | Standard                |
| Connector Mount Method         | None                    |
| Adapter Body Style             | Straight                |
| <b>Electrical Specificatio</b> | ns                      |
| Frequency                      | DC to 11 GHz            |
| Insertion Loss (dB)            | $\leq$ 0.1 xSqt.(f_GHz) |
| VSWR /Return Loss              | 1.15 to 11 GHz          |
| <b>Materials Information</b>   | 1                       |
| Center Contact                 | CuBe Gold Plated        |
| Outer Contact                  | Staindless Steel        |
| Body                           | Staindless Steel        |
| Dielectric                     | PTFE & PEI              |
| <b>Environmental Data</b>      |                         |
| Temperature Range              | -55°C to +165°C         |
| 2002/95/EC(RoHS)               | Compliant               |
|                                |                         |