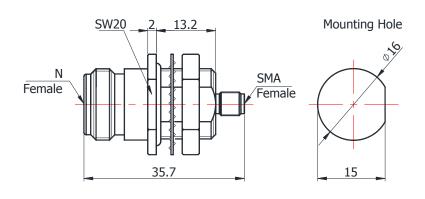

## N(FEMALE)-SMA(FEMALE) WITH BULKHEAD

## **N/SMA-KYKS**

\*Dimensions are in mm

| N Female           |
|--------------------|
| 50 Ohms            |
| SMA Female         |
| 50 Ohms            |
| Bulkhead           |
| Straight           |
|                    |
| DC to 18 GHz       |
|                    |
| ≤ 0.1 xSqt.(f_GHz) |
| 1.15 to 18 GHz     |
|                    |
| CuBe Gold Plated   |
| Stainless Steel    |
| Stainless Steel    |
| PEI & PTFE         |
| 38.2g              |
|                    |
| -55°C to +165°C    |
| Compliant          |
|                    |