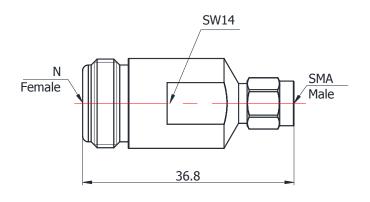

## ADAPTOR DATASHEET

## N(FEMALE)-SMA(MALE)

## N/SMA-KJS

\*Dimensions are in mm

| Configuration                    |                    |
|----------------------------------|--------------------|
| Connector 1 Type                 | N Female           |
| Connector 1 Impedance            | 50 Ohms            |
| Connector 2 Type                 | SMA Male           |
| Connector 2 Impedance            | 50 Ohms            |
| Connector Mount Method           | None               |
| Adapter Body Style               | Straight           |
| <b>Electrical Specifications</b> |                    |
| •                                | DC to 18 GHz       |
| Frequency                        |                    |
| Insertion Loss (dB)              | ≤ 0.1 xSqt.(f_GHz) |
| VSWR /Return Loss                | 1.15 to 18 GHz     |
| <b>Materials Information</b>     |                    |
| Center Contact                   | CuBe Gold Plated   |
| Outer Contact                    | Stainless Steel    |
| Body                             | Stainless Steel    |
| Dielectric                       | PEI & PTFE         |
| Weight                           | 31g                |
| Environmental Data               |                    |
| Temperature Range                | -55°C to +165°C    |
| RoHS                             | Compliant          |