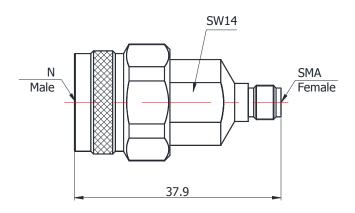

## N(MALE)-SMA(FEMALE)

## **N/SMA-JKS**

<sup>\*</sup>Dimensions are in mm

| Configuration                   |                         |
|---------------------------------|-------------------------|
| Connector 1 Type                | N Male                  |
| Connector 1 Impedance           | 50 Ohms                 |
| Connector 2 Type                | SMA Female              |
| Connector 2 Impedance           | 50 Ohms                 |
| Connector Mount Method          | None                    |
| Adapter Body Style              | Straight                |
| <b>Electrical Specification</b> | IS                      |
| Frequency                       | DC to 18 GHz            |
| Insertion Loss (dB)             | $\leq$ 0.1 xSqt.(f_GHz) |
| VSWR /Return Loss               | 1.15 to 18 GHz          |
| <b>Materials Information</b>    |                         |
| Center Contact                  | CuBe Gold Plated        |
| Outer Contact                   | Stainless Steel         |
| Body                            | Stainless Steel         |
| Dielectric                      | PEI & PTFE              |
| Weight                          | 34.7g                   |
| <b>Environmental Data</b>       |                         |
| Temperature Range               | -55°C to +165°C         |
| RoHS                            | Compliant               |