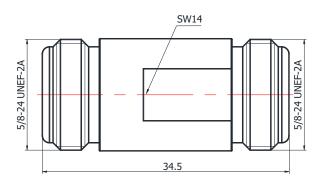

## **N-KKS**

## \*Dimensions are in mm

| Configuration                |                    |
|------------------------------|--------------------|
| Connector 1 Type             | N Female           |
| Connector 1 Impedance        | 50 Ohms            |
| Connector 1 Polarity         | Standard           |
| Connector 2 Type             | N Female           |
| Connector 2 Impedance        | 50 Ohms            |
| Connector 2 Polarity         | Standard           |
| Connector Mount Method       | None               |
| Adapter Body Style           | Straight           |
| Frequency                    | DC to 18 GHz       |
| Electrical Specificatio      |                    |
| Insertion Loss (dB)          | ≤ 0.1 xSqt.(f_GHz) |
| VSWR /Return Loss            | 1.15 to 18 GHz     |
| <b>Materials Information</b> | 1                  |
| Center Contact               | CuBe Gold Plated   |
| Outer Contact                | Stainless Steel    |
| Body                         | Stainless Steel    |
| Dielectric                   | PEI                |
| Environmental Data           |                    |
| Temperature Range            | -55°C to +165°C    |
| 2002/95/EC(RoHS)             | Compliant          |
|                              |                    |