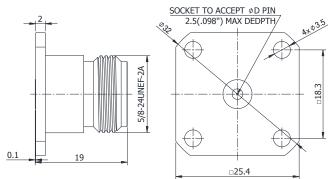

## N-KFD10XX

|                              | □25.4                      |
|------------------------------|----------------------------|
| Dimensions are in mm         |                            |
| Configuration                |                            |
| Connector 1 Type             | N Female                   |
| Connector 1 Impedance        | 50 Ohms                    |
| Connector 1 Polarity         | Standard                   |
| Body Style                   | Straight                   |
| Connector Mount Method       | 4 Hole Flange              |
| Connector 2 Interface Type   | Pin                        |
| Attachment Method            | Contact                    |
| Pin Number List              |                            |
| N-KFD1046                    | Accepts Pin Diameter: 0.46 |
| N-KFD1051                    | Accepts Pin Diameter: 0.51 |
| N-KFD1091                    | Accepts Pin Diameter: 0.91 |
| Electrical Specificatio      | ns                         |
| Frequency                    | DC to 18 GHz               |
| Insertion Loss (dB)          | ≤ 0.05 xSqt.(f_Ghz)        |
| Return loss/VSWR             | 1.15                       |
| <b>Materials Information</b> | 1                          |
| Centre Contact               | CuBe Gold Plated           |
| Outer Contact                | Stainless Steel            |
| Body                         | Stainless Steel            |
| Dielectric                   | PTFE&PEI                   |
| Environmental Data           |                            |
| Temperature Range            | -40°C to +165°C            |
| 2002/95/EC(RoHS)             | Compliant                  |