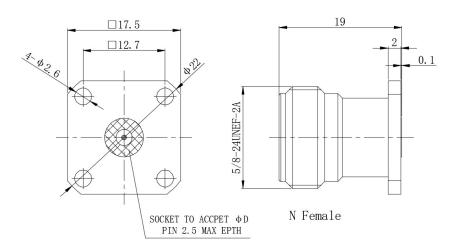

## N-KFD09XX

## \*Dimensions are in mm

| Differsions are in film     |                            |
|-----------------------------|----------------------------|
| Configuration               |                            |
| Connector Type              | N Female                   |
| Connector Impedance         | 50 Ohms                    |
| Connector Polarity          | Standard                   |
| Body Style                  | Straight                   |
| Connector Mount Method      | 4 Hole Flange              |
| Attachment Method           | Contact                    |
| Pin Number List             |                            |
| N-KFD0991                   | Accepts Pin Diameter: 0.91 |
| N-KFD0951                   | Accepts Pin Diameter: 0.51 |
| N-KFD0946                   | Accepts Pin Diameter: 0.46 |
| Electrical Specification    | ons                        |
| Frequency                   | DC to 18 GHz               |
| Insertion Loss (dB)         | ≤ 0.05 xSqt.(f_Ghz)        |
| Return loss/VSWR            | 1.15                       |
| <b>Materials Informatio</b> | n                          |
| Centre Contact              | CuBe Gold Plated           |
| Outer Contact               | Stainless Steel            |
| Body                        | Stainless Steel            |
| Dielectric                  | PEI & PTFE                 |
| <b>Environmental Data</b>   |                            |
| Temperature Range           | -55°C to +165°C            |
| 2002/95/EC(RoHS)            | Compliant                  |
| · · · · · ·                 | · ·                        |