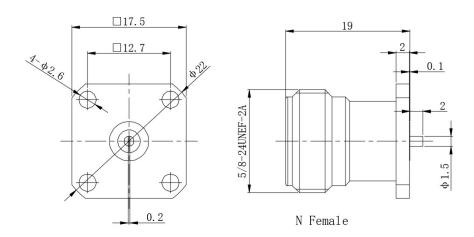

## N(FEMALE) FOR PCB

## N-KFD0920

## \*Dimensions are in mm

| Dimensions are in mm         |                          |
|------------------------------|--------------------------|
| Configuration                |                          |
| Connector Type               | N Female                 |
| Connector Impedance          | 50 Ohms                  |
| Connector Polarity           | Standard                 |
| Body Style                   | Straight                 |
| Connector Mount Method       | 4 Hole Flange            |
| Attachment Method            | Contact                  |
| Electrical Specificatio      |                          |
| Frequency                    | DC to 18 GHz             |
| Insertion Loss (dB)          | $\leq$ 0.05 xSqt.(f_Ghz) |
| Return loss/VSWR             | 1.25                     |
| <b>Materials Information</b> | า                        |
| Centre Contact               | CuBe Gold Plated         |
| Outer Contact                | Stainless Steel          |
| Body                         | Stainless Steel          |
| Dielectric                   | PEI & PTFE               |
| Environmental Data           |                          |
| Temperature Range            | -55°C to +165°C          |
| 2002/95/EC(RoHS)             | Compliant                |
|                              |                          |