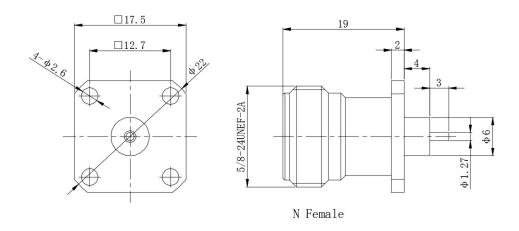

## N(FEMALE) FOR PCB

## N-KFD0901

## \*Dimensions are in mm

| Connector Type                                                     | N Female                                                    |
|--------------------------------------------------------------------|-------------------------------------------------------------|
| Connector Impedance                                                | 50 Ohms                                                     |
| Connector Polarity                                                 | Standard                                                    |
| Body Style                                                         | Straight                                                    |
| Connector Mount Method                                             | 4 Hole Flange                                               |
| Attachment Method                                                  | Contact                                                     |
| Frequency Insertion Loss (dB)                                      | ≤ 0.05 xSqt.(f_Ghz)                                         |
| Electrical Specificatio                                            | · · · · · · · · · · · · · · · · · · ·                       |
| Insertion Loss (dB)                                                | $\leq$ 0.05 xSqt.(f_Ghz)                                    |
|                                                                    | ,                                                           |
| Return loss/VSWR                                                   | 1.25                                                        |
| •                                                                  |                                                             |
| •                                                                  |                                                             |
| Materials Information                                              | 1                                                           |
| Materials Information Centre Contact                               | CuBe Gold Plated                                            |
| Materials Information Centre Contact Outer Contact                 | CuBe Gold Plated Stainless Steel                            |
| Materials Information Centre Contact Outer Contact Body Dielectric | CuBe Gold Plated Stainless Steel Stainless Steel            |
| Materials Information Centre Contact Outer Contact Body            | CuBe Gold Plated Stainless Steel Stainless Steel            |
| Centre Contact Outer Contact Body Dielectric  Environmental Data   | CuBe Gold Plated Stainless Steel Stainless Steel PEI & PTFE |