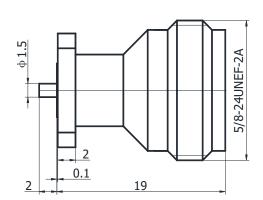

## N-KFD0120

## \*Dimensions are in mm

| Configuration                   |                     |  |
|---------------------------------|---------------------|--|
| Connector 1 Type                | N Female            |  |
| Connector 1 Impedance           | 50 Ohms             |  |
| Connector 1 Polarity            | Standard            |  |
| Body Style                      | Straight            |  |
| Connector Mount Method          | 4 Hole Flange       |  |
| Connector 2 Interface Type      | Pin                 |  |
| Attachment Method               | Solder              |  |
| <b>Electrical Specification</b> | ns                  |  |
| Frequency                       | DC to 18 GHz        |  |
| Insertion Loss (dB)             | ≤ 0.05 xSqt.(f_Ghz) |  |
| Return loss/VSWR                | 1.25                |  |
| <b>Materials Information</b>    | 1                   |  |
| Centre Contact                  | CuBe Gold Plated    |  |
| Outer Contact                   | Stainless Steel     |  |
| Body                            | Stainless Steel     |  |
| Dielectric                      | PTFE&PEI            |  |
| <b>Environmental Data</b>       |                     |  |
| Temperature Range               | -40°C to +165°C     |  |
| 2002/95/EC(RoHS)                | Compliant           |  |