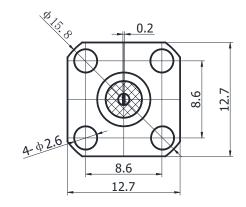

## N-KFD0120

## \*Dimensions are in mm

| Configuration                   |                     |  |
|---------------------------------|---------------------|--|
| Connector 1 Type                | N Female            |  |
| Connector 1 Impedance           | 50 Ohms             |  |
| Connector 1 Polarity            | Standard            |  |
| Body Style                      | Straight            |  |
| Connector Mount Method          | 4 Hole Flange       |  |
| Connector 2 Interface Type      | Pin                 |  |
| Attachment Method               | Solder              |  |
| <b>Electrical Specification</b> | ns                  |  |
| Frequency                       | DC to 18 GHz        |  |
| Insertion Loss (dB)             | ≤ 0.05 xSqt.(f_Ghz) |  |
| Return loss/VSWR                | 1.25                |  |
| <b>Materials Information</b>    | 1                   |  |
| Centre Contact                  | CuBe Gold Plated    |  |
| Outer Contact                   | Stainless Steel     |  |
| Body                            | Stainless Steel     |  |
| Dielectric                      | PTFE&PEI            |  |
| <b>Environmental Data</b>       |                     |  |
| Temperature Range               | -40°C to +165°C     |  |
| 2002/95/EC(RoHS)                | Compliant           |  |