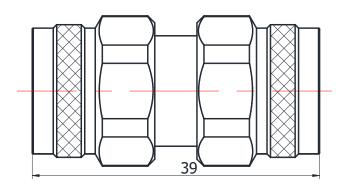

## ADAPTOR DATASHEET

N(MALE)-N(MALE)

**N-JJS** 

\*Dimensions are in mm

| Configuration                      |                         |
|------------------------------------|-------------------------|
| Connector 1 Type                   | N Male                  |
| Connector 1 Impedance              | 50 Ohms                 |
| Connector 1 Polarity               | Standard                |
| Connector 2 Type                   | N Male                  |
| Connector 2 Impedance              | 50 Ohms                 |
| Connector 2 Polarity               | Standard                |
| Connector Mount Method             | None                    |
| Adapter Body Style                 | Straight                |
| Insertion Loss (dB)                | $\leq$ 0.1 xSqt.(f_GHz) |
| Electrical Specificatio  Frequency | DC to 18 GHz            |
| VSWR /Return Loss                  | 1.15 to 18 GHz          |
| VSWK /Retuill Loss                 | 1.13 to 18 GHZ          |
| Materials Information              | า                       |
| Center Contact                     | CuBe Gold Plated        |
| Outer Contact                      | Stainless Steel         |
| Body                               | Stainless Steel         |
| Dielectric                         | PEI                     |
| Environmental Data                 |                         |
| Temperature Range                  | -55°C to +165°C         |
|                                    | İ                       |
| 2002/95/EC(RoHS)                   | Compliant               |