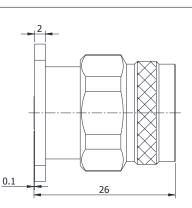

#### N(MALE) FOR PCB

## N-JFD10XX

\*Dimensions are in mm

| Configuration              |               |  |
|----------------------------|---------------|--|
| Connector 1 Type           | N Male        |  |
| Connector 1 Impedance      | 50 Ohms       |  |
| Connector 1 Polarity       | Standard      |  |
| Body Style                 | Straight      |  |
| Connector Mount Method     | 4 Hole Flange |  |
| Connector 2 Interface Type | Pin           |  |
| Attachment Method          | Contact       |  |

#### **Pin Number List**

| N-JFD1046 | Accepts Pin Diameter: 0.46 |
|-----------|----------------------------|
| N-JFD1051 | Accepts Pin Diameter: 0.51 |
| N-JFD1091 | Accepts Pin Diameter: 0.91 |
|           |                            |