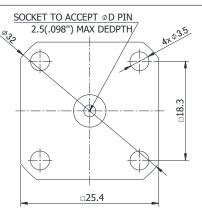

## N-JFD10XX

\*Dimensions are in mm

| Configuration              |               |  |
|----------------------------|---------------|--|
| Connector 1 Type           | N Male        |  |
| Connector 1 Impedance      | 50 Ohms       |  |
| Connector 1 Polarity       | Standard      |  |
| Body Style                 | Straight      |  |
| Connector Mount Method     | 4 Hole Flange |  |
| Connector 2 Interface Type | Pin           |  |
| Attachment Method          | Contact       |  |

#### **Pin Number List**

| N-JFD1046 | Accepts Pin Diameter: 0.46 |
|-----------|----------------------------|
| N-JFD1051 | Accepts Pin Diameter: 0.51 |
| N-JFD1091 | Accepts Pin Diameter: 0.91 |
|           |                            |