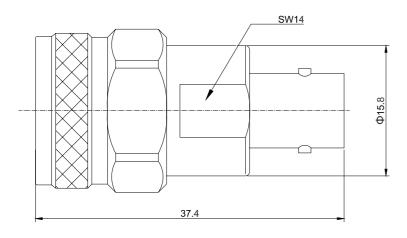

# **Datasheet**

Precision N Male to BNC Female Adapter, DC -8GHz

N/BNC-JKS

Dimensions are in mm

## **Product Configuration**

Connector 1 Series Ν Standard Connector 1 Polarity Connector 1 Gender Male Connector 1 Impedance (Ohm) 50 Connector 1 Mount Method None **BNC** Connector 2 Series Connector 2 Polarity Standard Female Connector 2 Gender Connector 2 Impedance (Ohm) 50 Connector 2 Mount Method None