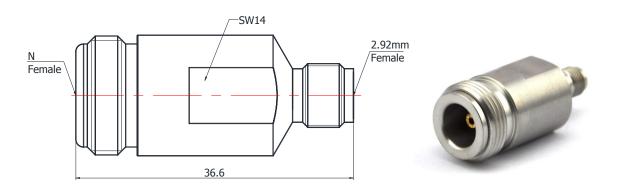

## N(FEMALE)-2.92(FEMALE)

## N/2.92-KKS

<sup>\*</sup>Dimensions are in mm

| Configuration                |                    |  |  |  |
|------------------------------|--------------------|--|--|--|
| Connector 1 Type             | N Female           |  |  |  |
| Connector 1 Impedance        | 50 Ohms            |  |  |  |
| Connector 2 Type             | 2.92mm Female      |  |  |  |
| Connector 2 Impedance        | 50 Ohms            |  |  |  |
| Connector Mount Method       | None               |  |  |  |
| Adapter Body Style           | Straight           |  |  |  |
| Electrical Specifications    |                    |  |  |  |
| Frequency                    | DC to 18 GHz       |  |  |  |
| Insertion Loss (dB)          | ≤ 0.1 xSqt.(f_GHz) |  |  |  |
| VSWR /Return Loss            | 1.15 to 18 GHz     |  |  |  |
| <b>Materials Information</b> | 1                  |  |  |  |
| Center Contact               | CuBe Gold Plated   |  |  |  |
| Outer Contact                | Stainless Steel    |  |  |  |
| Body                         | Stainless Steel    |  |  |  |
| Dielectric                   | PEI                |  |  |  |
| Weight                       | 31.0g              |  |  |  |
| <b>Environmental Data</b>    |                    |  |  |  |
| Temperature Range            | -55°C to +165°C    |  |  |  |
| RoHS                         | Compliant          |  |  |  |