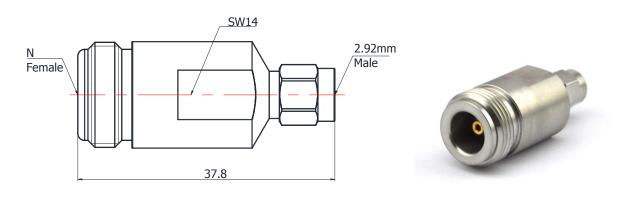

## N(FEMALE)-2.92(MALE)

## N/2.92-KJS

<sup>\*</sup>Dimensions are in mm

| Configuration                   |                         |  |
|---------------------------------|-------------------------|--|
| Connector 1 Type                | N Female                |  |
| Connector 1 Impedance           | 50 Ohms                 |  |
| Connector 2 Type                | 2.92mm Male             |  |
| Connector 2 Impedance           | 50 Ohms                 |  |
| Connector Mount Method          | None                    |  |
| Adapter Body Style              | Straight                |  |
| <b>Electrical Specification</b> |                         |  |
| Frequency                       | DC to 18 GHz            |  |
| Insertion Loss (dB)             | $\leq$ 0.1 xSqt.(f_GHz) |  |
| VSWR /Return Loss               | 1.15 to 18 GHz          |  |
| <b>Materials Information</b>    |                         |  |
| Center Contact                  | CuBe Gold Plated        |  |
| Outer Contact                   | Stainless Steel         |  |
| Body                            | Stainless Steel         |  |
| Dielectric                      | PEI                     |  |
| Weight                          | 32.0g                   |  |
| <b>Environmental Data</b>       |                         |  |
| Temperature Range               | -55°C to +165°C         |  |
| RoHS                            | Compliant               |  |