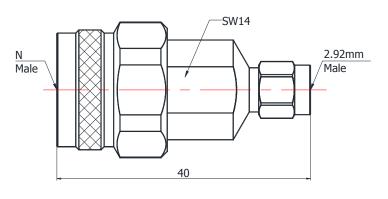

## N(MALE)-2.92(MALE)

## N/2.92-JJS

<sup>\*</sup>Dimensions are in mm

| Configuration                   |                         |  |
|---------------------------------|-------------------------|--|
| Connector 1 Type                | N Male                  |  |
| Connector 1 Impedance           | 50 Ohms                 |  |
| Connector 2 Type                | 2.92mm Male             |  |
| Connector 2 Impedance           | 50 Ohms                 |  |
| Connector Mount Method          | None                    |  |
| Adapter Body Style              | Straight                |  |
| <b>Electrical Specification</b> | IS                      |  |
| Frequency                       | DC to 18 GHz            |  |
| Insertion Loss (dB)             | $\leq$ 0.1 xSqt.(f_GHz) |  |
| VSWR /Return Loss               | 1.15 to 18 GHz          |  |
| <b>Materials Information</b>    |                         |  |
| Center Contact                  | CuBe Gold Plated        |  |
| Outer Contact                   | Stainless Steel         |  |
| Body                            | Stainless Steel         |  |
| Dielectric                      | PEI                     |  |
| Weight                          | 36.6g                   |  |
| <b>Environmental Data</b>       |                         |  |
| Temperature Range               | -55°C to +165°C         |  |
| RoHS                            | Compliant               |  |