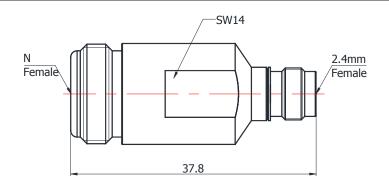

## N(FEMALE)-2.4(FEMALE)

## N/2.4-KKS

<sup>\*</sup>Dimensions are in mm

| Configuration                  |                         |  |
|--------------------------------|-------------------------|--|
| Connector 1 Type               | N Female                |  |
| Connector 1 Impedance          | 50 Ohms                 |  |
| Connector 2 Type               | 2.4mm Female            |  |
| Connector 2 Impedance          | 50 Ohms                 |  |
| Connector Mount Method         | None                    |  |
| Adapter Body Style             | Straight                |  |
| <b>Electrical Specificatio</b> |                         |  |
| Frequency                      | DC to 18 GHz            |  |
| Insertion Loss (dB)            | $\leq$ 0.1 xSqt.(f_GHz) |  |
| VSWR /Return Loss              | 1.15 to 18 GHz          |  |
| <b>Materials Information</b>   | 1                       |  |
| Center Contact                 | CuBe Gold Plated        |  |
| Outer Contact                  | Stainless Steel         |  |
| Body                           | Stainless Steel         |  |
| Dielectric                     | PEI                     |  |
| Weight                         | 30.8g                   |  |
| <b>Environmental Data</b>      |                         |  |
| Temperature Range              | -55°C to +165°C         |  |
| RoHS                           | Compliant               |  |