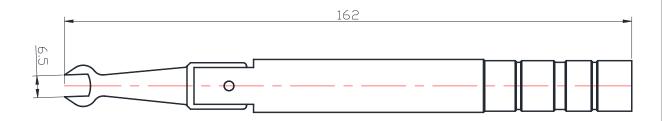

## **GTW-SSMAZ01**

| TORCH       | 0.55Nm(5Pinch) |
|-------------|----------------|
| Application | SSMA           |
| Flat        | 6.5mm          |
| Materials   | Al Alloy       |

While the information has been carefully compiled to the best of our knowledge, nothing is intended as representation or warranty or our part and no statement herein shall be construed as recommendation to infringe existing patents. In the effort to improve ou products, we reserve the right to make changes judged to be necessary.